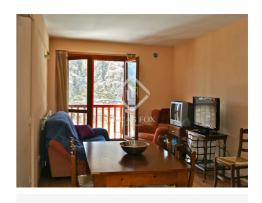

The apartment has 3 bedrooms, one is double and the other 2 are single with the possibility of adding bunk beds. There is also a full bathroom. The living room has access to a small kitchen overlooking Grandvalira and the kitchen is equipped with appliances. Finishes such as wooden floors and tiles in the kitchen and in the bathroom.