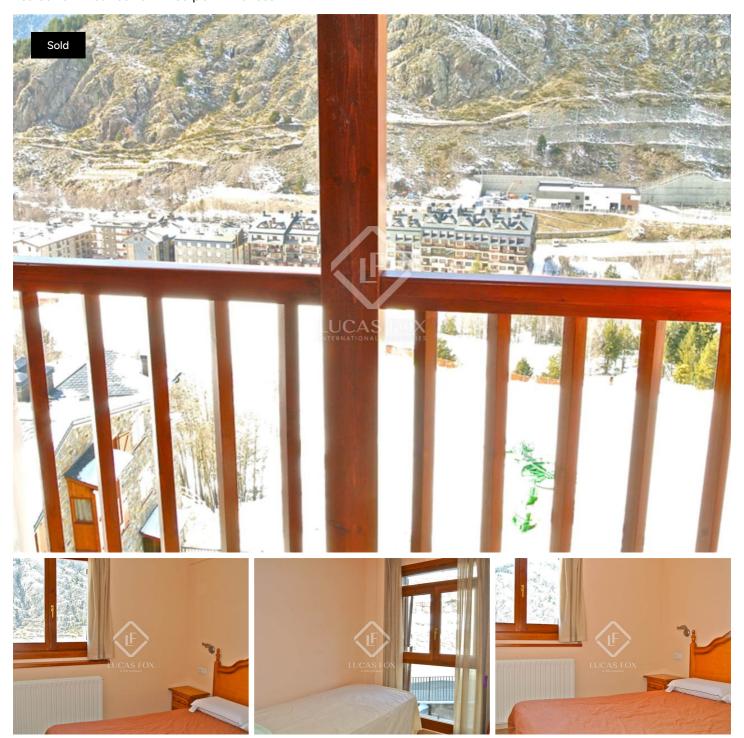

# Cosy 3-bedroom apartment with mountain views just a few minutes on foot from the centre of Soldeu.

This apartment is ideal as a small investment. It is located in a residential area that is convenient for ski lovers, as it is just 2 minutes' walk from access to the slopes of Soldeu Grandvalira. It is also a few metres from the town centre of Soldeu.

#### lucasfox.com/go/and3618

Mountain views, Terrace, Private garage, Lift, Wooden flooring, Natural light, Parking, Utility room, Transport nearby, Heating, Exterior, Double glazing, Built-in wardrobes, Balcony