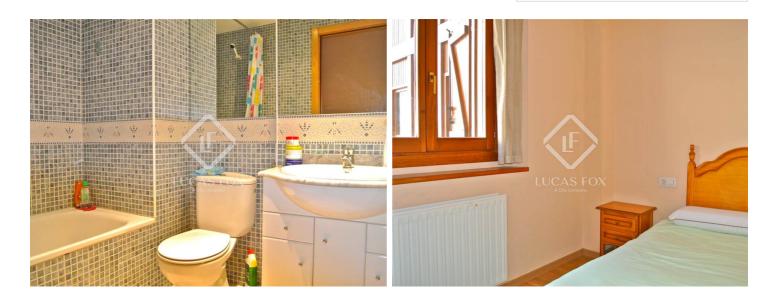

The apartment has 3 bedrooms, one is double and the other 2 are single with the possibility of adding bunk beds. There is also a full bathroom. The living room has access to a small kitchen overlooking Grandvalira and the kitchen is equipped with appliances. Finishes such as wooden floors and tiles in the kitchen and in the bathroom.