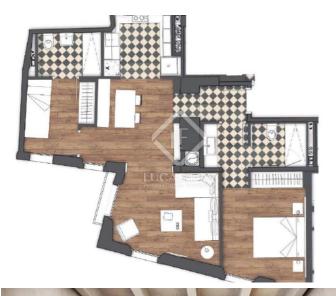

# Stylish 2-bedroom apartment to buy in a quiet square in Barcelona's Born neighbourhood

Spain » Barcelona » Barcelona City » El Born » 08003

2 1 73m<sup>2</sup>
Bedrooms Bathrooms Floorplan