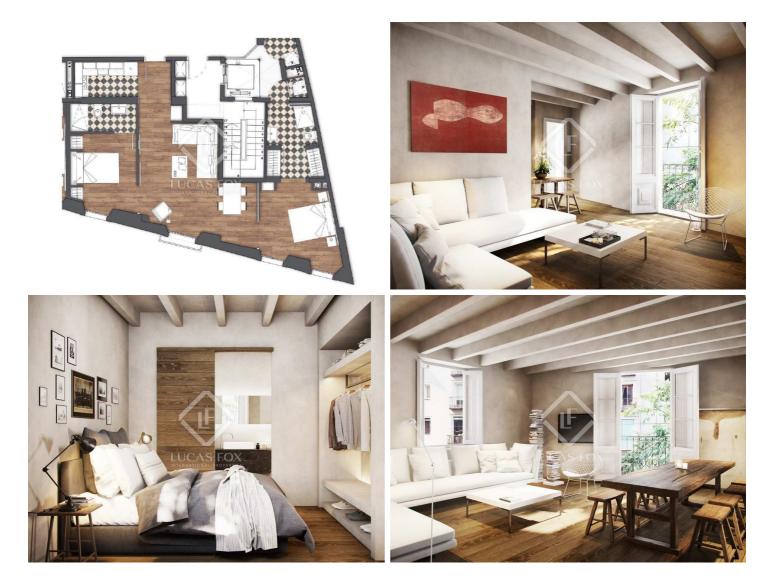

### 2-bedroom designer apartment for sale in the Born, Barcelona.

Incredible new designer apartment in a very well refurbished building in an attractive, peaceful location in the Born, a short walk from the Park de la Ciutadella.

All 16 apartments in this new development have been finished to the highest standard, offering bright, open-plan living spaces and a lovely mixture of contemporary design and historical charm.

Found on the third floor of the building, this property offers 2 double bedrooms and 2 bathrooms.

# €440,000 Apartment - Sold Stylish Barcelona properties to buy in a great location

Spain » Barcelona » Barcelona City » El Born » 08003

2 2 78m² Bedrooms Bathrooms Floorplan