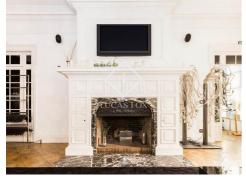

It has a large living room with fireplace and an 18-metre balcony. 5 large bright rooms with high ceilings, 3 of which can be regarded as double bedrooms, and 3 bathrooms. Renovated kitchen with a loft where the pantry and the utility area is located.