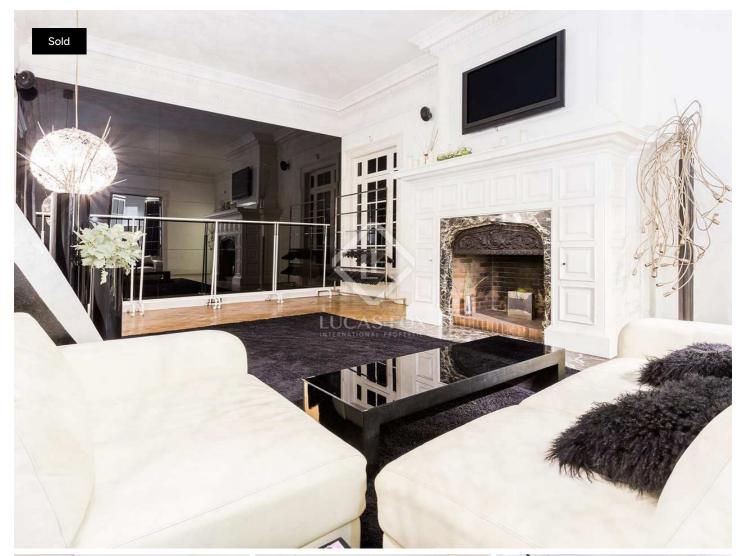

# Property for sale in a stately building, in one of Barcelona's most exclusive neighbourhoods.

Situated in a stately building on Avenida Diagonal next to Plaza Francesc Macia we find this exclusive home of 356 m<sup>2</sup>.

It has a large living room with fireplace and an 18-metre balcony. 5 large bright rooms with high ceilings, 3 of which can be regarded as double bedrooms, and 3 bathrooms. Renovated kitchen with a loft where the pantry and the utility area is located.

Currently the property is being used as an office. Aluminum frames with double glazing. Porter in the building.

lucasfox.com/go/bcn1901

Concierge service, Lift, Wooden flooring, High ceilings, Near international schools, Fireplace, Exterior, Balcony