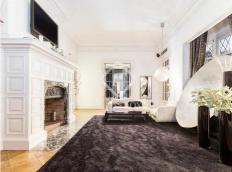

It has a large living room with fireplace and an 18-metre balcony. 5 large bright rooms with high ceilings, 3 of which can be regarded as double bedrooms, and 3 bathrooms. Renovated kitchen with a loft where the pantry and the utility area is located.