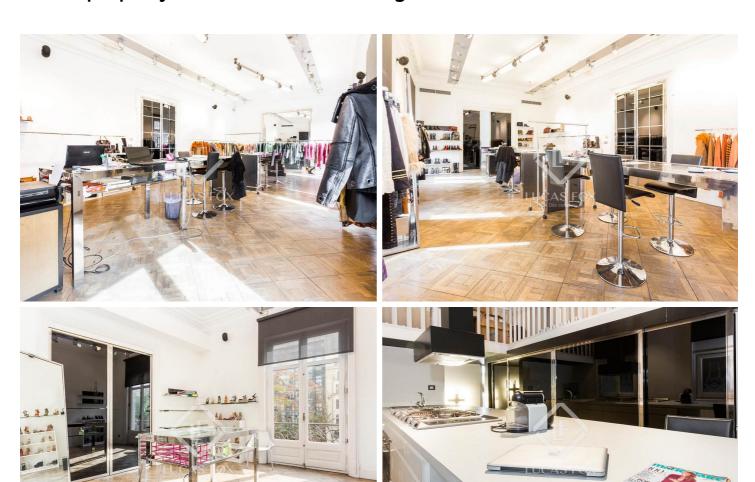

# Property for sale in a stately building, in one of Barcelona's most exclusive neighbourhoods.

Situated in a stately building on Avenida Diagonal next to Plaza Francesc Macia we find this exclusive home of 356 m<sup>2</sup>.

It has a large living room with fireplace and an 18-metre balcony. 5 large bright rooms with high ceilings, 3 of which can be regarded as double bedrooms, and 3 bathrooms. Renovated kitchen with a loft where the pantry and the utility area is located.

Currently the property is being used as an office. Aluminum frames with double glazing. Porter in the building.

lucasfox.com/go/bcn1901

Concierge service, Lift, Wooden flooring, High ceilings, Near international schools, Fireplace, Exterior, Balcony