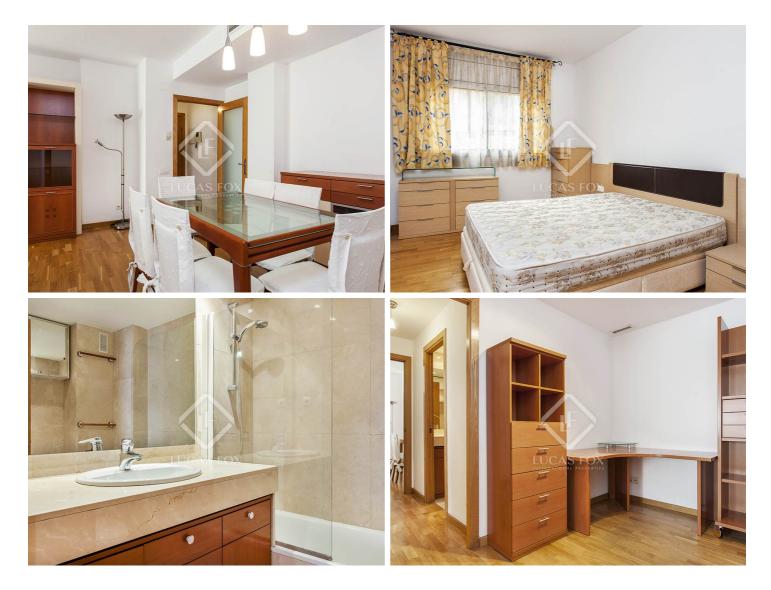

The layout consists of a living-room with a interior balcony, 2 double bedrooms and 1 single. It is semi-furnished and has a parking space included in the price.

lucasfox.com/go/bcnr2595

Lift, Wooden flooring, Natural light, Parking, Interior, Heating, Double glazing, Balcony, Air conditioning