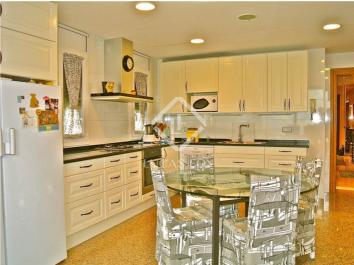

The property, built with classic local stone, offers a spacious living room - dining room with a study area, a sunny kitchen with a dining area and large windows.

The upper floor presents us with 3 large bedrooms and a spacious ensuite master room.