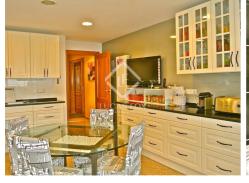

The property, built with classic local stone, offers a spacious living room - dining room with a study area, a sunny kitchen with a dining area and large windows.

The upper floor presents us with 3 large bedrooms and a spacious ensuite master room.