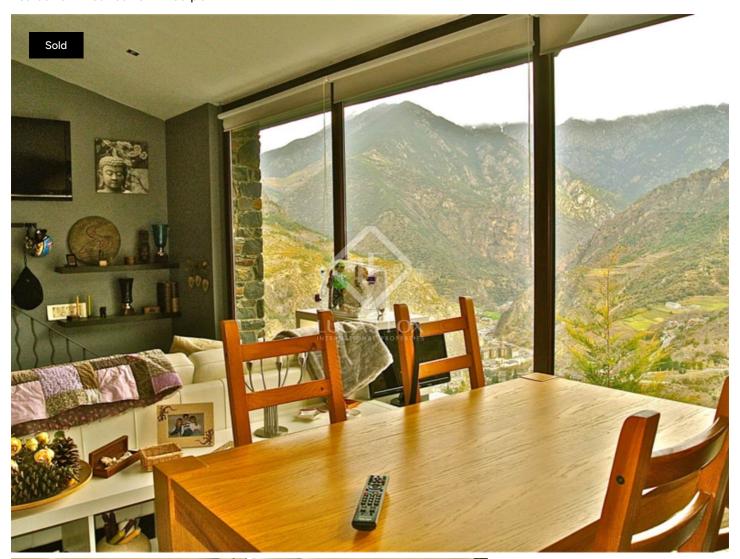

The property, built with classic local stone, offers a spacious living room - dining room with a study area, a sunny kitchen with a dining area and large windows.

The upper floor presents us with 3 large bedrooms and a spacious ensuite master room.

The garage can easily accommodate 3 large vehicles and offers plenty of storage space as well as a D.I.Y area.

A modern 70m<sup>2</sup> annex apartment can be reached from outside or through the hallway. This annex consists of a kitchen, living room - dining room and a bedroom with an ensuite bathroom and dressing room.