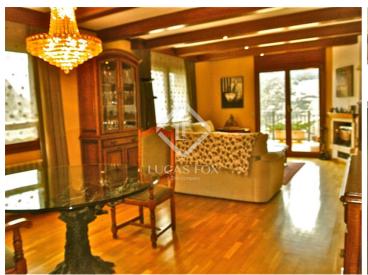

The property, built with classic local stone, offers a spacious living room - dining room with a study area, a sunny kitchen with a dining area and large windows.

The upper floor presents us with 3 large bedrooms and a spacious ensuite master room.