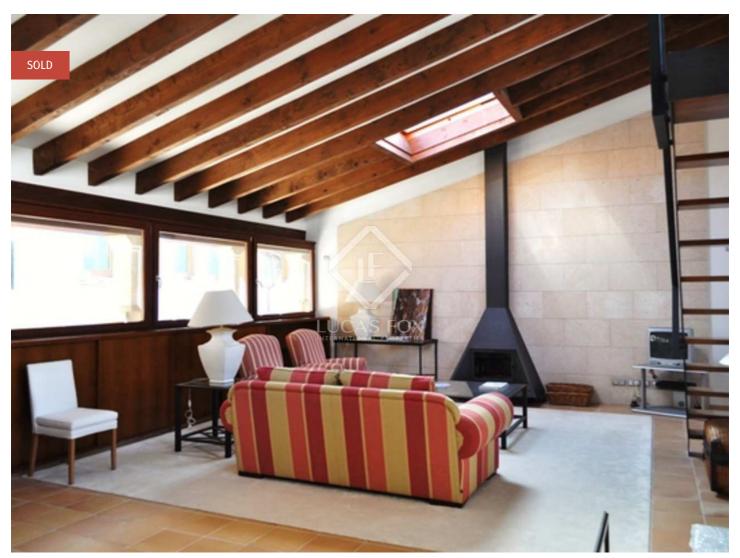

# Luxurious renovated apartment located in a noble house in Old Town, Palma. Spacious property with 160m2 living area and impressive roof terrace. Elevator.

A fully refurbished **penthouse apartment** in a historic house in **Old Town, Palma de Mallorca**, Cathedral district.

With 160 sqm of living area, three bedrooms, two bathrooms and a guest toilet.

Spacious property with high ceilings. Roof terrace and lift.

lucasfox.com/go/lfma346
Terrace, Garden, Parking