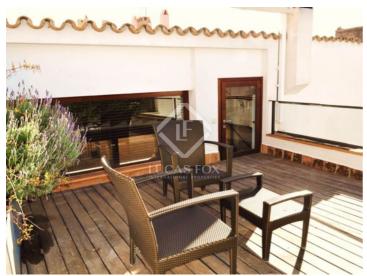

# Luxurious renovated apartment located in a noble house in Old Town, Palma. Spacious property with 160m2 living area and impressive roof terrace. Elevator.

A fully refurbished **penthouse apartment** in a historic house in **Old Town, Palma de Mallorca**, Cathedral district.

With 160 sqm of living area, three bedrooms, two bathrooms and a guest toilet.

Spacious property with high ceilings. Roof terrace and lift.

lucasfox.com/go/lfma346
Terrace, Garden, Parking