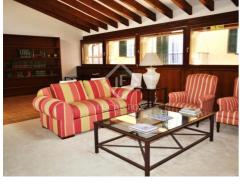

# Luxurious renovated apartment located in a noble house in Old Town, Palma. Spacious property with 160m2 living area and impressive roof terrace. Elevator.

A fully refurbished **penthouse apartment** in a historic house in **Old Town, Palma de Mallorca**, Cathedral district.

With 160 sqm of living area, three bedrooms, two bathrooms and a guest toilet.

Spacious property with high ceilings. Roof terrace and lift.

lucasfox.com/go/lfma346
Terrace, Garden, Parking