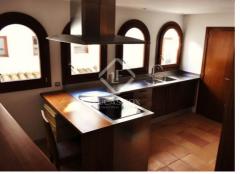

# Luxurious renovated apartment located in a noble house in Old Town, Palma. Spacious property with 160m2 living area and impressive roof terrace. Elevator.

A fully refurbished **penthouse apartment** in a historic house in **Old Town, Palma de Mallorca**, Cathedral district.

With 160 sqm of living area, three bedrooms, two bathrooms and a guest toilet.

Spacious property with high ceilings. Roof terrace and lift.

lucasfox.com/go/lfma346
Terrace, Garden, Parking