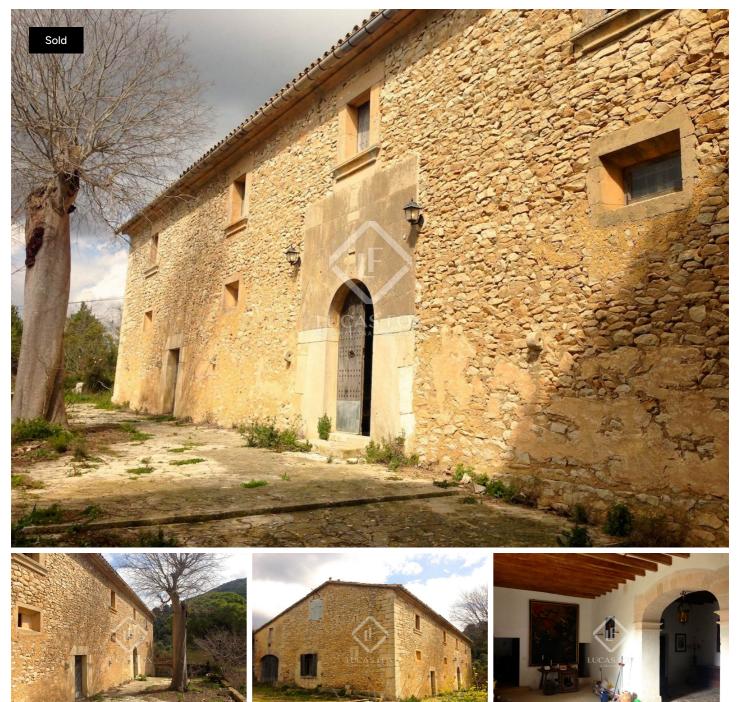

## Country property for sale in Llucmajor, South Mallorca, dating back to the 18th Century with a large plot of land with fruit and almond trees. Requires complete renovation

This country property for sale is situated in Llucmajor in South Mallorca.

The house measures  $600m^2$  and is set on a plot of  $52,000m^2$  with many fruit and almond trees.

The property is south facing and boasts fantastic, uninterrupted sea and countryside views. The building dates back to the 18th Century and many of its original architectural features have been preserved.

The property is in need of complete renovation.

lucasfox.com/go/lfma593 Sea views, Garden