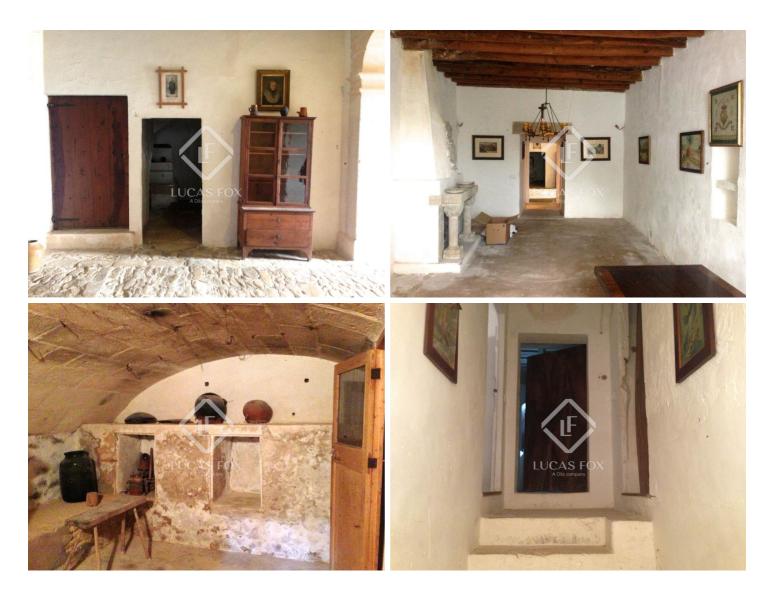

The house measures  $600m^2$  and is set on a plot of  $52,000m^2$  with many fruit and almond trees.

The property is south facing and boasts fantastic, uninterrupted sea and countryside views. The building dates back to the 18th Century and many of its original architectural features have been preserved.

The property is in need of complete renovation.

lucasfox.com/go/lfma593 Sea views, Garden