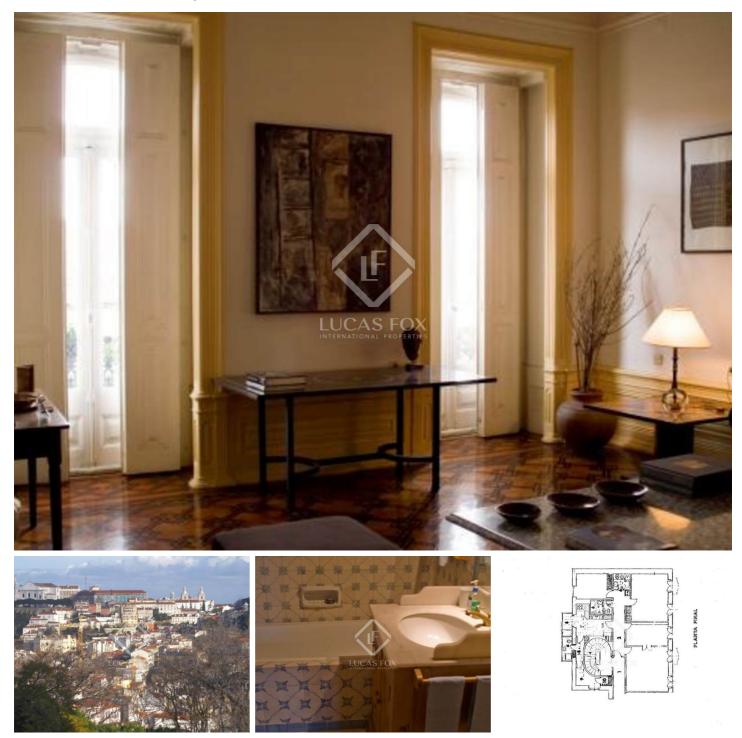

## Apartment For Sale in a Fine 19th Century Palace in Principe Real, Lisbon with Panoramic Views over the city.

Located in a stunning historic palace built in 1834 in the Principe Real district of Lisbon. This gorgeous two bedroom apartment enjoys panoramic views over the city and boasts many original features.

The high ceilings, (3.4 metres) and elegant floor to ceiling windows give this apartment a spacious feel and original features such as the decorative wooden floors and panelling add character.

The accommodation includes a sitting room, dining room, a fitted kitchen, staff accommodation and two bedrooms and bathrooms. There is also plenty of storage space.

This fabulous historic palace is considered to be one of the finest buildings in Lisbon's Principe Real district and this apartment offers a slice of history with all the comforts of modern living.

lucasfox.com/go/lfp1058