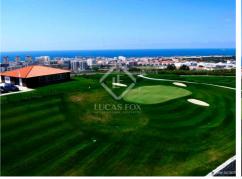

# A building plot available for sale for full permission for a villa. The located on a golf resort a short distance from Lisbon and wonderful beaches

A building plot available for sale for full permission for a villa. The located on a golf resort a short distance from Lisbon and wonderful beaches. The approval is for a two floor villa and basement with a total construction area of 350 m<sup>2</sup>. The plot has wonderful sea views and has the benefit of being located in 4 star golf resort.

The resort has superb facilities including golf course, spa and 4 star hotel. It is located on the hills above the Costa de Caparica with its wonderful beaches, which is only a twenty minute drive to Lisbon the capital city of Portugal. The planned new international airport and a third bridge to cross the River Tejo will see this area increase in popularity as a tourist destination and also as a place to invest in property.