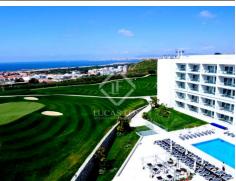

# A building plot available for sale for full permission for a villa. The located on a golf resort a short distance from Lisbon and wonderful beaches

A building plot available for sale for full permission for a villa. The located on a golf resort a short distance from Lisbon and wonderful beaches. The approval is for a two floor villa and basement with a total construction area of 350 m<sup>2</sup>. The plot has wonderful sea views and has the benefit of being located in 4 star golf resort.

The resort has superb facilities including golf course, spa and 4 star hotel. It is located on the hills above the Costa de Caparica with its wonderful beaches, which is only a twenty minute drive to Lisbon the capital city of Portugal. The planned new international airport and a third bridge to cross the River Tejo will see this area increase in popularity as a tourist destination and also as a place to invest in property.