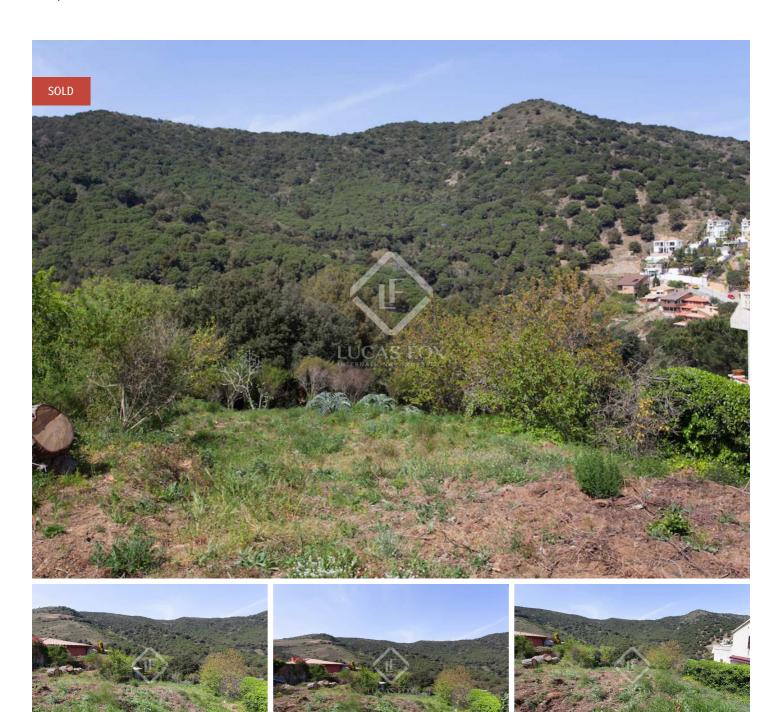

### Building plot for sale in Alella, in the hills behind the Marseme Coast, just 10 minutes from the town centre and with attractive valley views

Good opportunity for developers to acquire a plot in a very nice area of Alella, Spain. The property is located in the development area of Mas Col, Alella.

Conveniently located 10 minutes from the town square. The land is south west facing and benefits from lovely views of the valley and with potential views of the sea depending on the height of the future home.

lucasfox.com/go/lfs5097
Mountain views

Further details are available upon request.

Important Information relating to properties offered by Lucas Fox. Any property particulars are not an offer or contract, nor part of one. You should not rely on statements by Lucas Fox in the particulars or by word of mouth or in writing as being factually accurate about the property, its condition or its value. Neither Lucas Fox nor any associated agent has any authority to make any representations about the property, and accordingly any information given is entirely without responsibility on the part of the agents, seller(s) or lessor(s). Prior the signature of any document concerning the property we recommend that all purchasers consult an independent lawyer and if necessary carry out a survey of the property to ascertain condition / measurements. Areas, measurements and distances given are approximate only and should be checked by the purchaser.