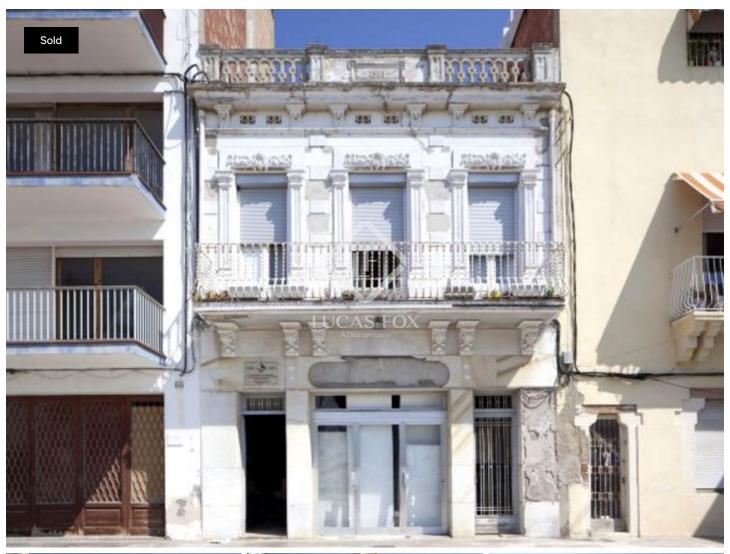

## Period property to renovate or building plot for sale on seafront in Vilanova i La Geltru, close to Barcelona, Spain.

This 772m2 property could be re-constructed to create residential or touristic apartments or alternatively it would make an ideal renovation project.

This classic seafront property for sale in Vilanova i Geltru (built in 1905) is situated just ten minutes from Sitges and half an hour drive from Barcelona. It would make an ideal renovation project or alternatively it could be demolished and re-constructed into a 3-storey building incorporating up to 9 small residential or tourist apartments. It could also include a bar and/or restaurant on the ground floor with large terrace for table and chairs looking out to sea.