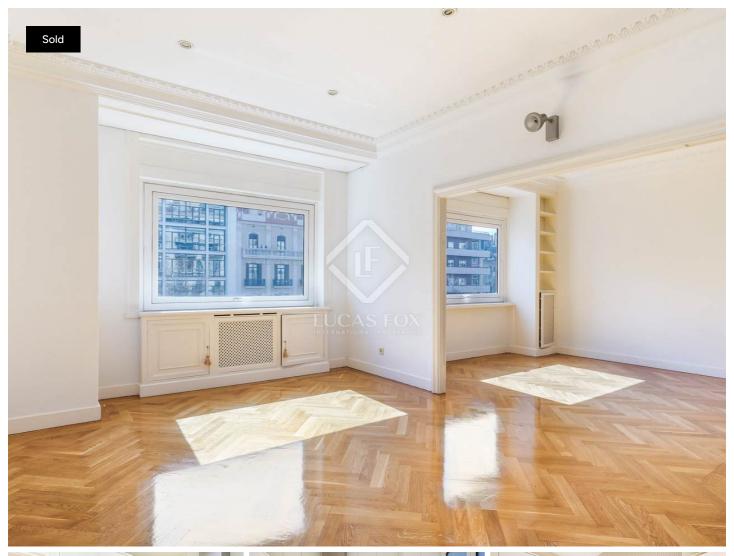

# Spacious apartment of 220 m<sup>2</sup> for sale on Diagonal, very close to Calle Balmes.

Located in a stately building on Diagonal, just a few metres from Rambla de Catalunya and an array of shops, restaurants and services, we find this southfacing property for sale.

The property consists of a spacious living room – dining room, a kitchen diner with a utility area, 4 bedrooms and 3 en-suite bathrooms. Two of the bedrooms are doubles that both have en-suite bathrooms and one also has a dressing room. The third bedroom is a single and the fourth is an en-suite service bedroom.

What's more, the property has heating and air conditioning and a parking space included in the price located nearby.

An interesting opportunity to acquire an apartment located on one of the most important avenues in Barcelona.