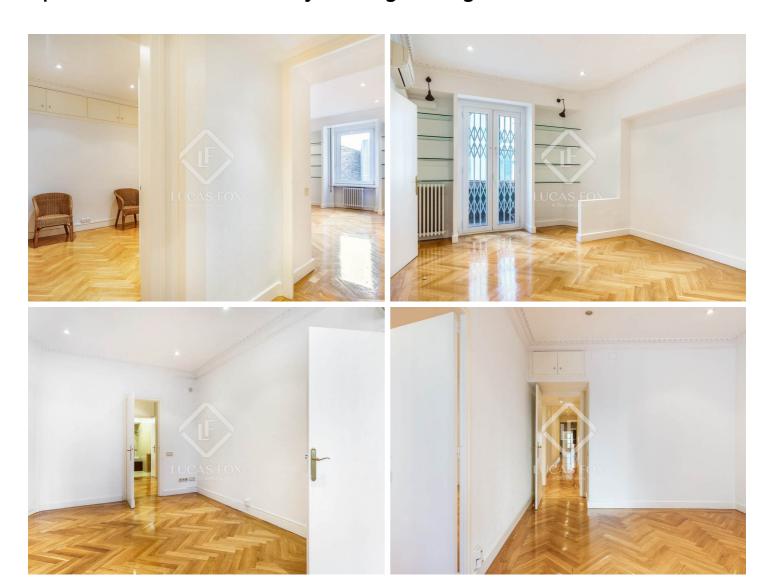

# Spacious apartment of 220 m<sup>2</sup> for sale on Diagonal, very close to Calle Balmes.

Located in a stately building on Diagonal, just a few metres from Rambla de Catalunya and an array of shops, restaurants and services, we find this southfacing property for sale.

The property consists of a spacious living room – dining room, a kitchen diner with a utility area, 4 bedrooms and 3 en-suite bathrooms. Two of the bedrooms are doubles that both have en-suite bathrooms and one also has a dressing room. The third bedroom is a single and the fourth is an en-suite service bedroom.

#### lucasfox.com/go/lfs6622

Concierge service, Lift, Wooden flooring, Natural light, Parking, Communal terrace, Transport nearby, Service lift, Service entrance, Near international schools, Exterior, Built-in wardrobes, Balcony