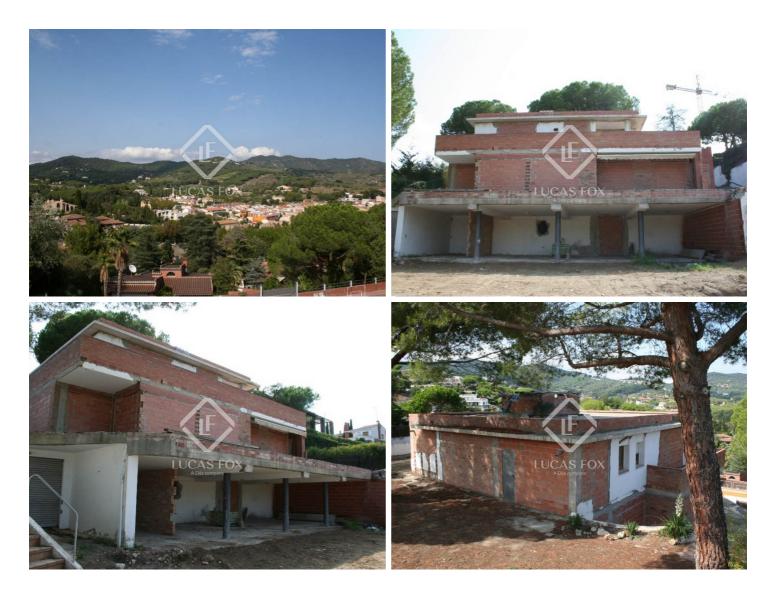

Occupying a 1,200m<sup>2</sup> plot in one of the most desirable locations inAlella, this property offers fantastic potential for someone looking to complete a project to their own taste.

Currently the house offers over 531m<sup>2</sup> built size and could be extended even further. All the main structural work has been completed and there is a preapproved project to finish the building. The property is sold in its current condition. Please contact Lucas Fox for plans and further details.