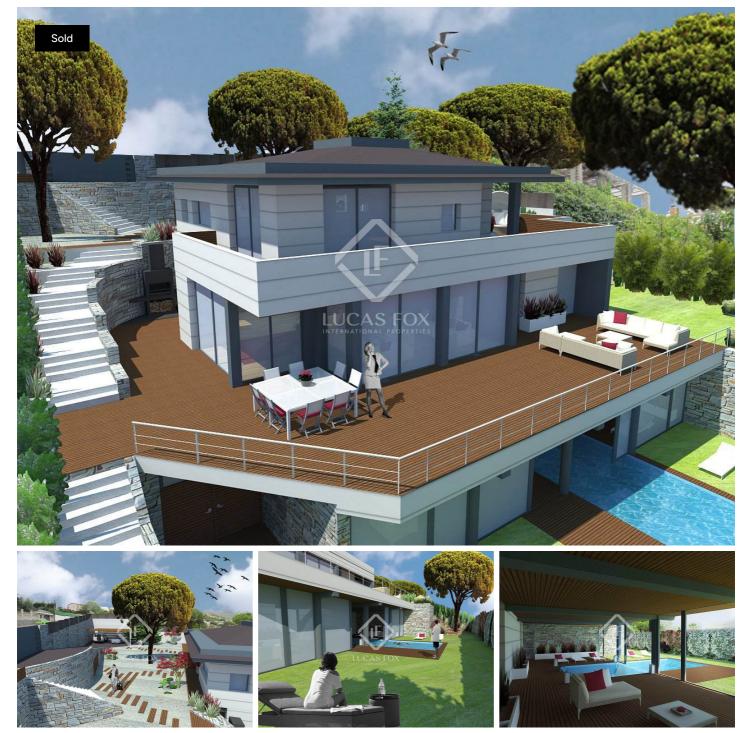

## €495,000 House / Villa - Sold Partially-built 531m<sup>2</sup> property for sale close to the centre of Alella, on Barcelona's Maresme Coast

Spain » Barcelona » Maresme Coast » Alella » 08328

| 5        | 4         | 531m²     | 1,200m²   |
|----------|-----------|-----------|-----------|
| Bedrooms | Bathrooms | Floorplan | Plot size |

## €495,000 House / Villa - Sold Partially-built 531m<sup>2</sup> property for sale close to the centre of Alella, on Barcelona's Maresme Coast

Construction project to be completed to suit your own taste with lovely mountain views and just 20 minutes from Barcelona

Occupying a 1,200m<sup>2</sup> plot in one of the most desirable locations inAlella, this property offers fantastic potential for someone looking to complete a project to their own taste.

Currently the house offers over 531m<sup>2</sup> built size and could be extended even further. All the main structural work has been completed and there is a preapproved project to finish the building. The property is sold in its current condition. Please contact Lucas Fox for plans and further details.