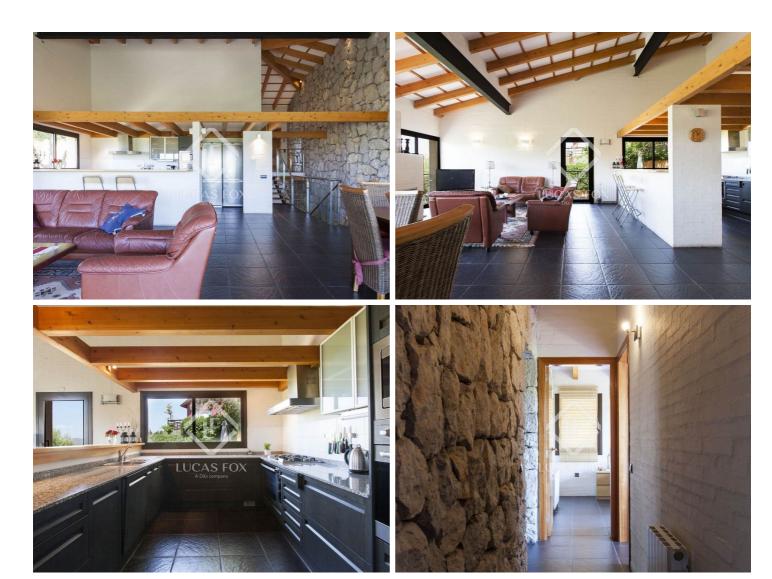

### Well constructed spacious contemporary villa with garden, terraces, private pool and breathtaking uninterrupted mountain views

This stunning rustic but contemporary villa close to Sitges with its original architectural features is built over 4 split levels (half floors) with a light open staircase connecting the whole space.

It is a perfect property for someone looking for a very stylish home but away from the hustle and bustle of the town and coastal areas.