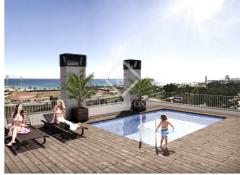

## Newly-built apartment with sea views in Poble Nou, just 50 metres from the beach with parking (additional payment)

New development apartment block with sea views, pool, parking (additional payment), and 50 metres from the beach!

This amazing newly-built apartment is located in Poblenou. Located across the street from the beach and close to public transportation. The property has 3 bedrooms and two bathrooms with a 15 meter terrace and lateral sea views. The building has a communal swimming pool and the property includes a parking space (additional payment).