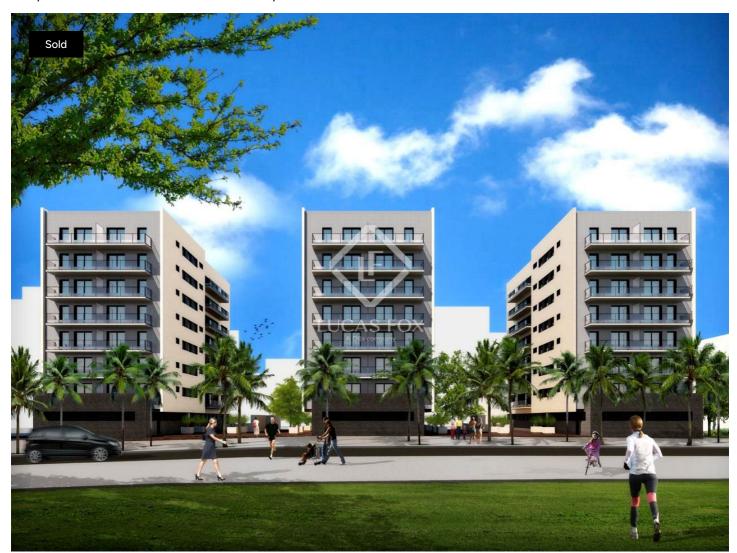

## Newly-built apartment with sea views in Poble Nou, just 50 metres from the beach with parking (additional payment)

New development apartment block with sea views, pool, parking (additional payment), and 50 metres from the beach!

This amazing newly-built apartment is located in Poblenou. Located across the street from the beach and close to public transportation. The property has 3 bedrooms and two bathrooms with a 15 meter terrace and lateral sea views. The building has a communal swimming pool and the property includes a parking space (additional payment).

A gorgeous, modern property in a new building, boasting a prime location next to the sea and close to excellent transport links to the rest of the city.

lucasfox.com/go/lfs9058c Terrace, Views, New build