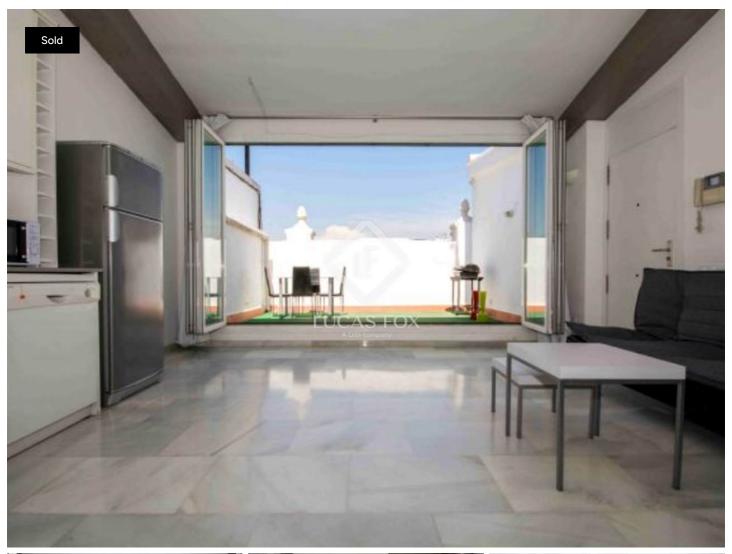

## 2-bedroom apartment situated in a recently renovated Modernist building in the heart of Valencia, with 2 terraces.

This cosy attic for sale is located right next to the famous Mercado de Colón in the centre of the city.

The property is situated in a recently renovated Modernist building with a lift. It boasts 2 terraces, one at the front accessed from the living room and one at the back next to the master ensuite bedroom.

The apartment has high, angled ceilings, providing a young and fresh look, and comprises a living area with an integrated kitchen, a master ensuite bedroom and a further bedroom and bathroom.

lucasfox.com/go/lfv1146
Terrace, Lift