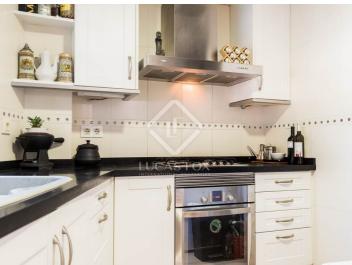

The property consists of three floors:

On the ground floor is a large living room with terrace overlooking the dock, guest bathroom and the kitchen.

The upper floor is divided into 2 suite-type bedrooms - each with its own bathroom. The master bedroom has an open-plan style, with ample resting space, dressing room and modern bathroom.