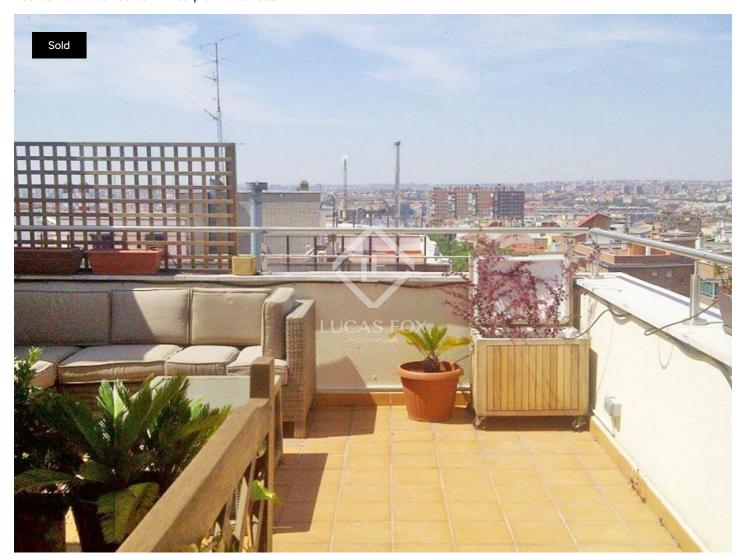

## Amazing 130m<sup>2</sup> penthouse with 2 bedrooms and 2 bathrooms on the 8th floor with 2 terraces.

This exclusive apartment is located close to Paseo del Prado, Retiro park and Reina Sofia Museum in Madrid centre.

There are 2 bedrooms and 2 bathrooms, a modern separate kitchen and 2 lovely terraces.

One of the terraces is situated on the same level and covers  $24m^2$  with amazing views of the Reina Sofia Museum, another one is  $45m^2$  and it has unique 360 views of Madrid centre.

A storage room is included in the price. Three private garage spaces are available on demand (35 000€/ each garage).

Ideal for short / long term rental investment.

lucasfox.com/go/mad1684

Terrace, Swimming Pool, Garden, Private garage, Lift, Natural light, Parking, Views, Utility room, Transport nearby, Near international schools, Heating, Chill out area, Balcony, Air conditioning