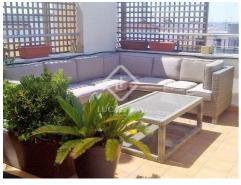

## Amazing 130m<sup>2</sup> penthouse with 2 bedrooms and 2 bathrooms on the 8th floor with 2 terraces.

This exclusive apartment is located close to Paseo del Prado, Retiro park and Reina Sofia Museum in Madrid centre.

There are 2 bedrooms and 2 bathrooms, a modern separate kitchen and 2 lovely terraces.

One of the terraces is situated on the same level and covers  $24m^2$  with amazing views of the Reina Sofia Museum, another one is  $45m^2$  and it has unique 360 views of Madrid centre.

A storage room is included in the price. Three private garage spaces are available on demand (35 000€/ each garage).

Ideal for short / long term rental investment.

lucasfox.com/go/mad1684

Terrace, Swimming Pool, Garden, Private garage, Lift, Natural light, Parking, Views, Utility room, Transport nearby, Near international schools, Heating, Chill out area, Balcony, Air conditioning