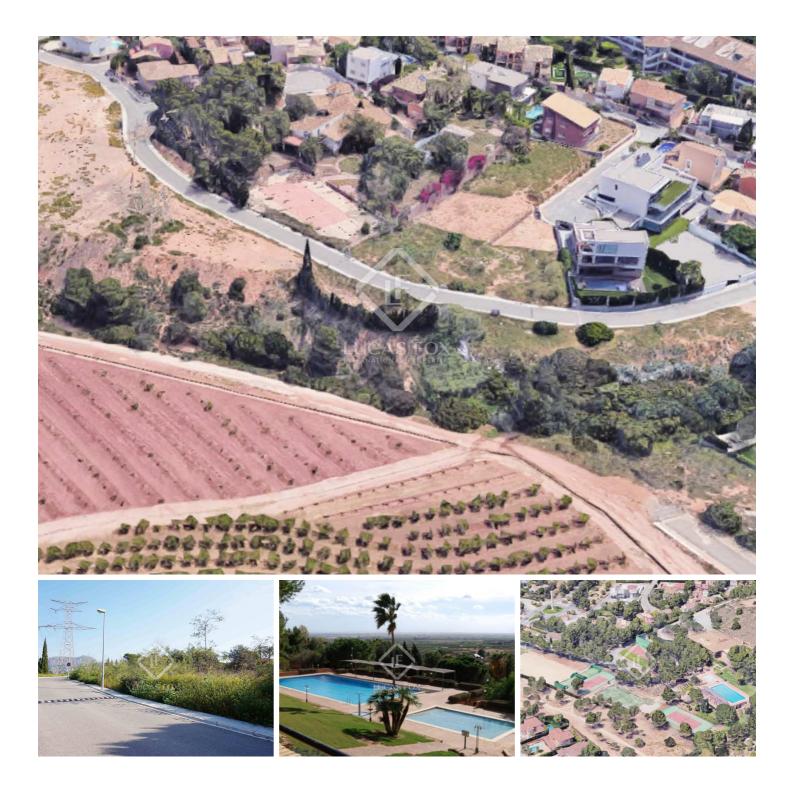

## Great opportunity to build a luxury villa on this plot for sale in Alfinach, Valencia.

Located in the northern part of the Alfinach residential area we find this double plot with 1,089 m<sup>2</sup>, which allows us to build a large luxury villa. The competitive price makes this an excellent opportunity in one of the most luxurious areas north of Valencia.

Its location provides tranquillity, away from the traffic, and in a highly secure area. An excellent location at an unbeatable price in one of the best areas of Valencia.

lucasfox.com/go/val5904

Mountain views, Natural light, Views, Near international schools, Exterior