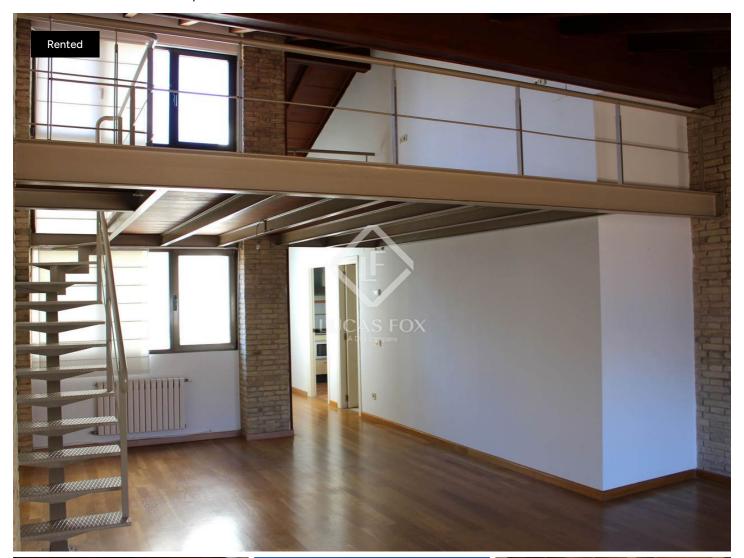

## Modern penthouse with gorgeous terrace for rent in the centre of Valencia.

Stylishly renovated penthouse for rent in the centre of Valencia, next to Calle Colón.

This beautiful penthouse with a terrace of 40m<sup>2</sup> is a dream come true for those who enjoy candlelit dinners al fresco and Valencia's wondeful climate.

It has a living room with direct access to the terrace and a beautiful loft in the same rom that can be used as an office or as the client wishes.

It has 2 bedrooms with fitted wardrobes and 2 bathrooms. The floor is wooden which adds warmth to the whole property.