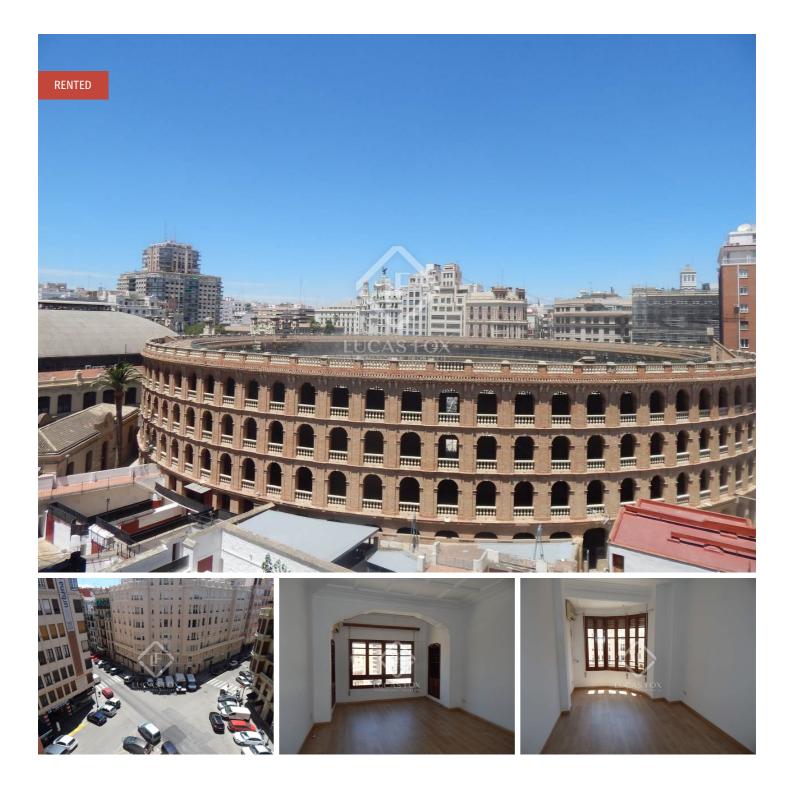

### Spacious apartment with high ceilings, parquet flooring and renovated bathrooms for rent in the centre of Valencia.

Spacious apartment for rent in the centre of Valencia with high ceilings and original decoration. The apartment has parquet flooring, 5 bedrooms, 2 renovated bathrooms plus an extra WC. This is a comfortable city centre property next to the Estación del Norte train station and with views of the famous Plaza de Toros from the kitchen. A bright apartment and an ideal home for families.

lucasfox.com/go/valr3097 Exterior