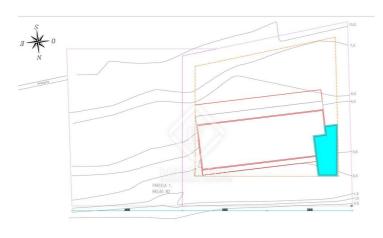

The project includes 14 loft-style apartments of between 35 and 40 m<sup>2</sup>, all with a terrace and views of the beautiful mountain park of La Serra Grossa.

The layout can be modified, but in theory, on the ground floor there would be a reception and commercial area, for vending machines or a bar, as well as the pool area, garden and chill-out zone. Then, on each of the two floors, there would be 7 apartments, and at the top, a tower with another open chill-out zone. In the basement there would be 14 parking spaces.