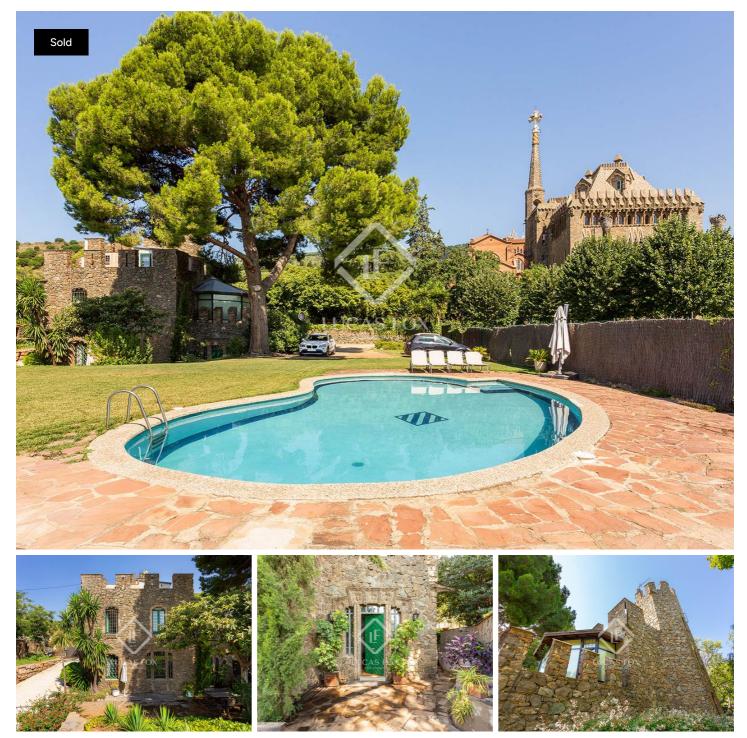

### €5,000,000 House / Villa - Sold Unique and historic house attached to Gaudi's Torre de Bellesguard in Bonanova

Built by Domingo Sugranyes, the disciple and right-hand man of modernist genius Antoni Gaudí, this spectacular and very special house was built in 1900 for the guards of the historic landmark building next door - Gaudí's iconic Torre de Bellesguard.

The property is itself like a tower, set in lovely lawned gardens of 1,200m<sup>2</sup> with a fantastic swimming pool and lovely views across the city to the sea. Nestling perfectly in mature trees it provides its privileged residents with a peaceful green space in the sought-after zona alta, with easy access to the centre of Barcelona.

This plot was originally the site of the former summer palace of King Martí el Humano, and this rich history is reflected in the design of the property, which has striking battlements and utilises noble materials such as stone and cast iron to combine impressive solidity with and beautiful and delicate details. Furthermore, turrets and dragon figures add to the medieval nature of this very special property.

You only have to look out of the window to enjoy truly exclusive views of the neighbouring Torre de Bellesguard. This medieval-style castle has the trademark towering Gaudí four-armed cross, which provides an unbeatable backdrop and a strong sense of history.

The house is accessed via automatic gates and has a large open parking area. The garden also has a shed and there is plenty of space to build a second annexed house of about 250m<sup>2</sup> in a similar historic style.