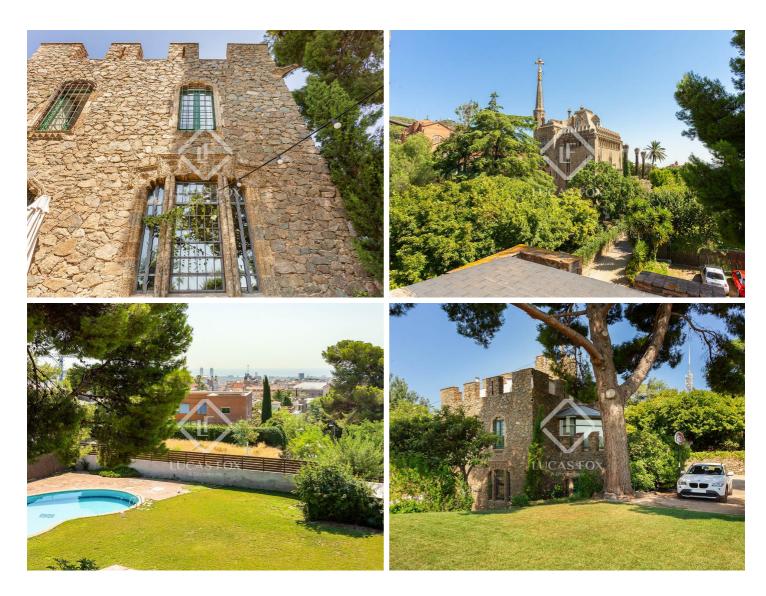

The property is itself like a tower, set in lovely lawned gardens of 1,200m<sup>2</sup> with a fantastic swimming pool and lovely views across the city to the sea. Nestling perfectly in mature trees it provides its privileged residents with a peaceful green space in the sought-after zona alta, with easy access to the centre of Barcelona.

This plot was originally the site of the former summer palace of King Martí el Humano, and this rich history is reflected in the design of the property, which has striking battlements and utilises noble materials such as stone and cast iron to combine impressive solidity with and beautiful and delicate details. Furthermore, turrets and dragon figures add to the medieval nature of this very special property.

You only have to look out of the window to enjoy truly exclusive views of the neighbouring Torre de Bellesguard. This medieval-style castle has the trademark towering Gaudí four-armed cross, which provides an unbeatable backdrop and a strong sense of history.

The house is accessed via automatic gates and has a large open parking area. The garden also has a shed and there is plenty of space to build a second annexed house of about 250m<sup>2</sup> in a similar historic style.