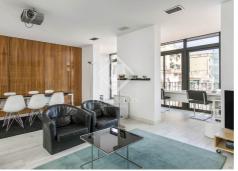

## 2-bedroom 115 m<sup>2</sup> apartment in stately building

In a stately building in Barcelona's Eixample Right district, very close to the Born and Passeig de Sant Joan, we find this cosy, peaceful, furnished apartment to rent with 2-bedrooms and a surface area of 115 m<sup>2</sup>.

The kitchenette is connected to the living room - dining room and, together, they form a spacious, bright room with pleasant views from the large windows over the interior block patio.

The apartment has 2 bedrooms and 2 bathrooms. One of the bedrooms is a double en-suite and the other is a single bedroom.