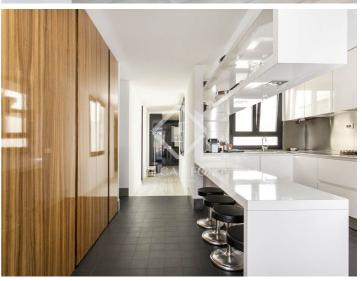

The kitchenette is connected to the living room - dining room and, together, they form a spacious, bright room with pleasant views from the large windows over the interior block patio.

The apartment has 2 bedrooms and 2 bathrooms. One of the bedrooms is a double en-suite and the other is a single bedroom.