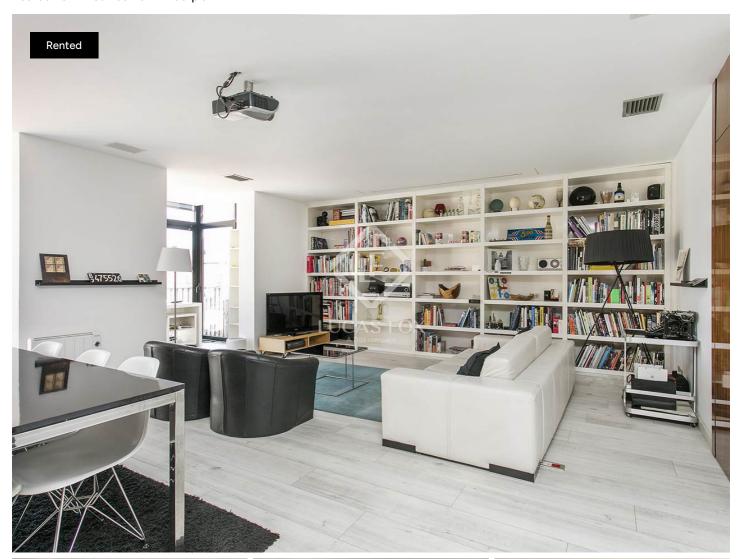

## 2-bedroom 115 m<sup>2</sup> apartment in stately building

In a stately building in Barcelona's Eixample Right district, very close to the Born and Passeig de Sant Joan, we find this cosy, peaceful, furnished apartment to rent with 2-bedrooms and a surface area of 115 m<sup>2</sup>.

The kitchenette is connected to the living room - dining room and, together, they form a spacious, bright room with pleasant views from the large windows over the interior block patio.

The apartment has 2 bedrooms and 2 bathrooms. One of the bedrooms is a double en-suite and the other is a single bedroom.