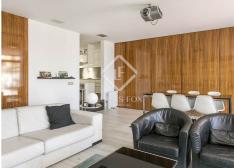

## 2-bedroom 115 m<sup>2</sup> apartment in stately building

In a stately building in Barcelona's Eixample Right district, very close to the Born and Passeig de Sant Joan, we find this cosy, peaceful, furnished apartment to rent with 2-bedrooms and a surface area of 115 m<sup>2</sup>.

The kitchenette is connected to the living room - dining room and, together, they form a spacious, bright room with pleasant views from the large windows over the interior block patio.

The apartment has 2 bedrooms and 2 bathrooms. One of the bedrooms is a double en-suite and the other is a single bedroom.