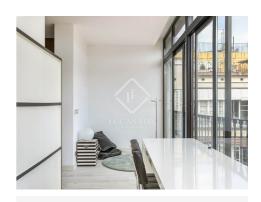

## 2-bedroom 115 m<sup>2</sup> apartment in stately building

In a stately building in Barcelona's Eixample Right district, very close to the Born and Passeig de Sant Joan, we find this cosy, peaceful, furnished apartment to rent with 2-bedrooms and a surface area of 115 m<sup>2</sup>.

The kitchenette is connected to the living room - dining room and, together, they form a spacious, bright room with pleasant views from the large windows over the interior block patio.

The apartment has 2 bedrooms and 2 bathrooms. One of the bedrooms is a double en-suite and the other is a single bedroom.