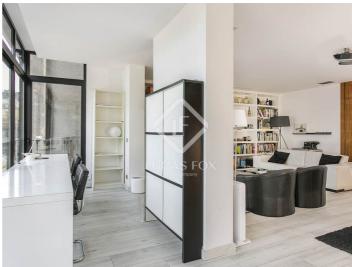

The kitchenette is connected to the living room - dining room and, together, they form a spacious, bright room with pleasant views from the large windows over the interior block patio.

The apartment has 2 bedrooms and 2 bathrooms. One of the bedrooms is a double en-suite and the other is a single bedroom.