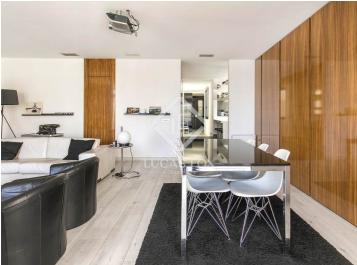

## 2-bedroom 115 m<sup>2</sup> apartment in stately building

In a stately building in Barcelona's Eixample Right district, very close to the Born and Passeig de Sant Joan, we find this cosy, peaceful, furnished apartment to rent with 2-bedrooms and a surface area of 115 m<sup>2</sup>.

The kitchenette is connected to the living room - dining room and, together, they form a spacious, bright room with pleasant views from the large windows over the interior block patio.

The apartment has 2 bedrooms and 2 bathrooms. One of the bedrooms is a double en-suite and the other is a single bedroom.