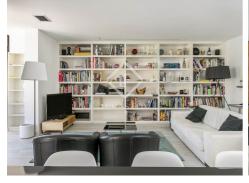

## 2-bedroom 115 m<sup>2</sup> apartment in stately building

In a stately building in Barcelona's Eixample Right district, very close to the Born and Passeig de Sant Joan, we find this cosy, peaceful, furnished apartment to rent with 2-bedrooms and a surface area of 115 m<sup>2</sup>.

The kitchenette is connected to the living room - dining room and, together, they form a spacious, bright room with pleasant views from the large windows over the interior block patio.

The apartment has 2 bedrooms and 2 bathrooms. One of the bedrooms is a double en-suite and the other is a single bedroom.