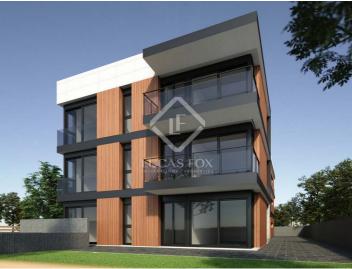

# A new development of seafront and second row apartments for sale by the beach in Castelldefels, Barcelona.

This 2,085 m<sup>2</sup> plot is on the seafront and second row from the sea in Castelldefels, with an existing project for a new multi-family building measuring 1,563.75 m<sup>2</sup> and with a communal area.

The building will have a total of 15 homes of approximately 110 m², distributed across 2 buildings.

Building A is located opposite Castelldefels seafront promenade with direct access to the promenade and Calle 9. There are 2 homes per floor.

Building B is located opposite Passeig Garbí second row from the sea, with direct access to this promenade and Calle 9. This building offers of 3 homes per floor.

The apartments on the ground floor will have approximately 80 m² of private garden, and those on the first floor will have around 15 m² of private terrace. Finally, the penthouses benefit from 110 m² of private sun terrace with access from the property, as well as 15 m² terrace at the same level as the penthouse.