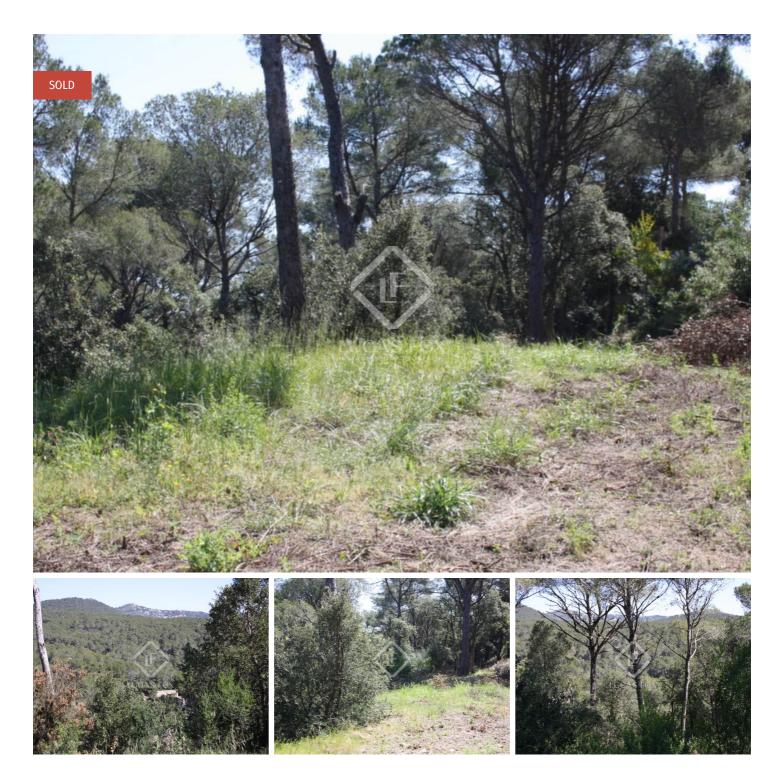

## Plot in walking distance to the beach, 600m to Tamariu. 3500m2 with permission to build 4 houses.

This is an excellent opportunity to acquire 4 building plots with approval to build 4 houses, either as one lot or individually. The plot is located in an ideal location and with its elevated position offering lovely views of the surrounding countryside with a tiny view of the sea to one side. The village of Tamariu is within walking distance and a short drive away are the villages of Llafranc, Begur and Calella.