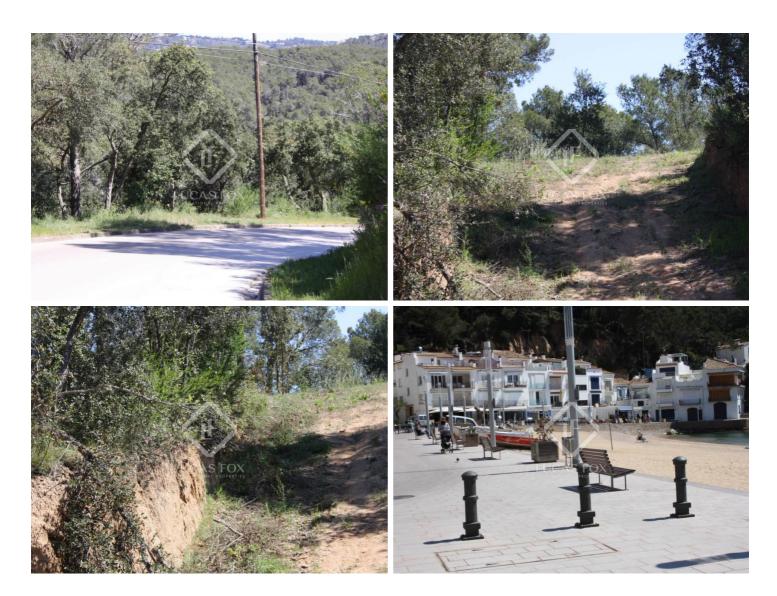

## Plot in walking distance to the beach, 600m to Tamariu. 3500m2 with permission to build 4 houses.

This is an excellent opportunity to acquire 4 building plots with approval to build 4 houses, either as one lot or individually. The plot is located in an ideal location and with its elevated position offering lovely views of the surrounding countryside with a tiny view of the sea to one side. The village of Tamariu is within walking distance and a short drive away are the villages of Llafranc, Begur and Calella.