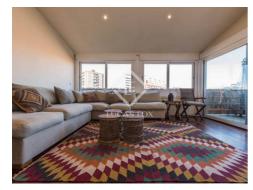

The interior has been recently renovated to the owner's requirements with a smart layout.

The living room sits on an elevated platform which connects with the smaller, 15 m2 west facing terrace. There are no taller neighbouring buildings so the views are quite wide.

The second bedroom is of smaller proportions but can fit a small double bed or is ideal for use as an office.

Last but not least, there is a 60m<sup>2</sup> private rooftop terrace that provides stunning views over the city and enjoys sun all year round.