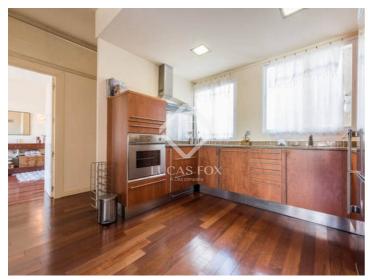

The kitchen comes fully equipped with modern appliances and opens onto the living area.

When entering the bedroom it is difficult not to notice the wash basin and bath tub, both integrated into the room. However, should you wish for this space to be closed a very simple modification can be made by incorporating a partition wall. This bedroom is at the same level as the living room and also has access to the terrace, which guarantees plenty of natural light all day long.