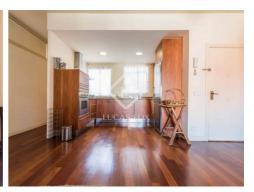

The kitchen comes fully equipped with modern appliances and opens onto the living area.

When entering the bedroom it is difficult not to notice the wash basin and bath tub, both integrated into the room. However, should you wish for this space to be closed a very simple modification can be made by incorporating a partition wall. This bedroom is at the same level as the living room and also has access to the terrace, which guarantees plenty of natural light all day long.