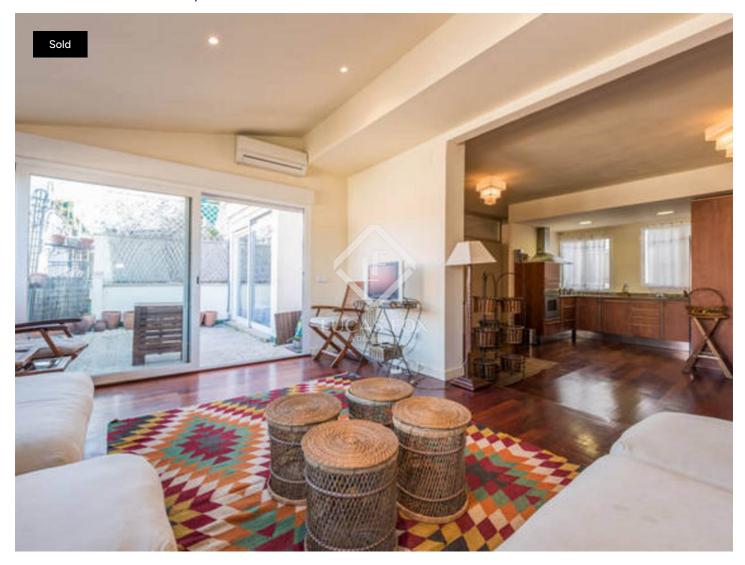

80m<sup>2</sup> 2-bedroom penthouse situated on the top floor, with bright spaces and 2 terraces, one of 15m<sup>2</sup> and one of 60m<sup>2</sup> on the rooftop

Situated a few metres from the Prosperidad and Cruz del Rayo metro stations, this 2-bedroom penthouse for sale offers comfort and great views over the neighbourhoods of Salamanca and Chamartin.

The interior has been recently renovated to the owner's requirements with a smart layout.

The living room sits on an elevated platform which connects with the smaller, 15 m2 west facing terrace. There are no taller neighbouring buildings so the views are quite wide.

The kitchen comes fully equipped with modern appliances and opens onto the living area.

When entering the bedroom it is difficult not to notice the wash basin and bath tub, both integrated into the room. However, should you wish for this space to be closed a very simple modification can be made by incorporating a partition wall. This bedroom is at the same level as the living room and also has access to the terrace, which guarantees plenty of natural light all day long.