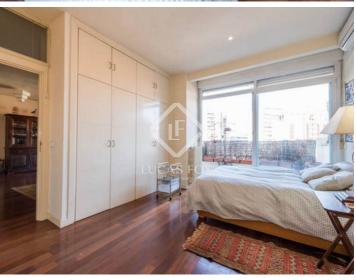

The interior has been recently renovated to the owner's requirements with a smart layout.

The living room sits on an elevated platform which connects with the smaller, 15 m2 west facing terrace. There are no taller neighbouring buildings so the views are quite wide.

The kitchen comes fully equipped with modern appliances and opens onto the living area.

When entering the bedroom it is difficult not to notice the wash basin and bath tub, both integrated into the room. However, should you wish for this space to be closed a very simple modification can be made by incorporating a partition wall. This bedroom is at the same level as the living room and also has access to the terrace, which guarantees plenty of natural light all day long.