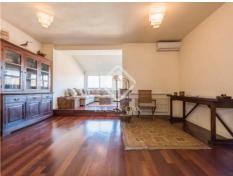

The interior has been recently renovated to the owner's requirements with a smart layout.

The living room sits on an elevated platform which connects with the smaller, 15 m2 west facing terrace. There are no taller neighbouring buildings so the views are quite wide.