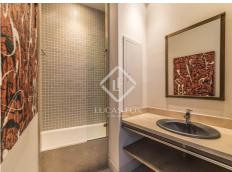

This beautiful property enjoys a superb central location next to the Royal Palace, in a historic building with marble floors, mirrors and a varnished wood staircase in the entrance.

The apartment is newly renovated with a modern design and equipped with brand new furniture. On entering the apartment we see a resting area with a modern design and luxurious décor. Turning to the left we encounter a small guest bathroom that includes a shower.

Coming back to the entrance, and turning to the right we enter a long hallway with high ceilings. On the right we find an open kitchen with a dining room area, including all facilities and utensils.

Passing through the hallway next in line is the guest bedroom, and at the very end we find the magnificent master bedroom which is very spacious and comfortable and includes a fabulous master bathroom and a walk-in closet. All rooms include air conditioning.