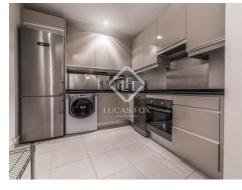

Coming back to the entrance, and turning to the right we enter a long hallway with high ceilings. On the right we find an open kitchen with a dining room area, including all facilities and utensils.

Passing through the hallway next in line is the guest bedroom, and at the very end we find the magnificent master bedroom which is very spacious and comfortable and includes a fabulous master bathroom and a walk-in closet. All rooms include air conditioning.