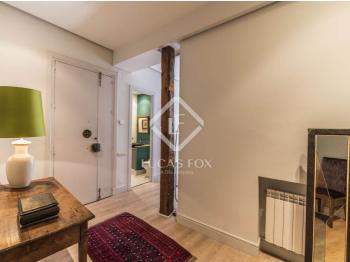

This beautiful property enjoys a superb central location next to the Royal Palace, in a historic building with marble floors, mirrors and a varnished wood staircase in the entrance.

The apartment is newly renovated with a modern design and equipped with brand new furniture. On entering the apartment we see a resting area with a modern design and luxurious décor. Turning to the left we encounter a small guest bathroom that includes a shower.

Coming back to the entrance, and turning to the right we enter a long hallway with high ceilings. On the right we find an open kitchen with a dining room area, including all facilities and utensils.

Passing through the hallway next in line is the guest bedroom, and at the very end we find the magnificent master bedroom which is very spacious and comfortable and includes a fabulous master bathroom and a walk-in closet. All rooms include air conditioning.