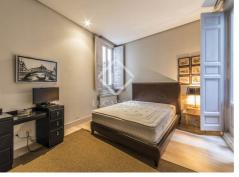

Coming back to the entrance, and turning to the right we enter a long hallway with high ceilings. On the right we find an open kitchen with a dining room area, including all facilities and utensils.

Passing through the hallway next in line is the guest bedroom, and at the very end we find the magnificent master bedroom which is very spacious and comfortable and includes a fabulous master bathroom and a walk-in closet. All rooms include air conditioning.