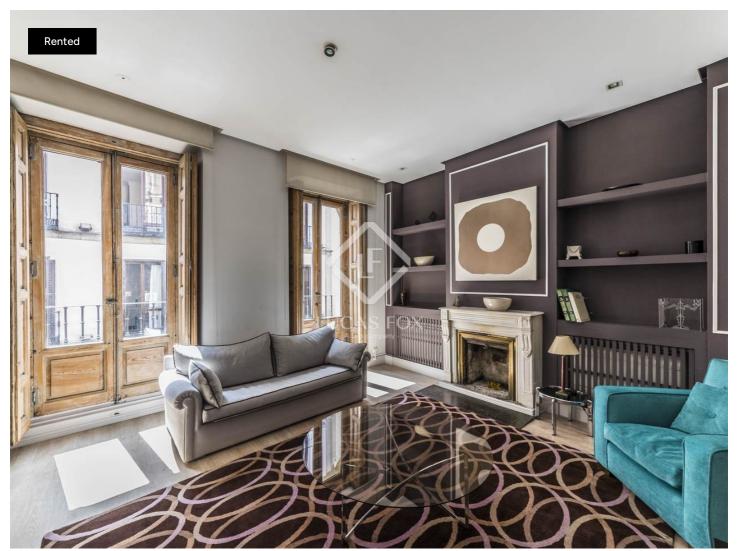

Passing the guest bathroom we enter a spacious living area, which is a part of the main living room, where one can enjoy spare time relaxing and reading.

Going through this living area we enter the main living room, which is spacious, bright and includes 2 balconies with pleasant views of the leafy street below.

## lucasfox.com/go/lfmr1091

Terrace, Lift, Natural light, High ceilings, Communal terrace, Walk-in wardrobe, Views, Transport nearby, Service entrance, Renovated, Heating, Fireplace, Exterior, Equipped Kitchen, Built-in wardrobes, Alarm