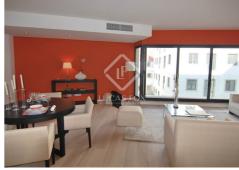

The apartments are decorated in a neutral, contemporary style with blonde wood flooring and white walls. Spacious sitting rooms with plenty of natural light and fully fitted kitchens which include top quality appliances and plenty of useful storage.