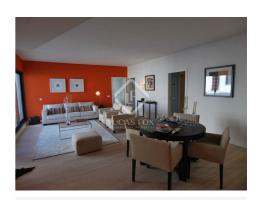

The apartments are decorated in a neutral, contemporary style with blonde wood flooring and white walls. Spacious sitting rooms with plenty of natural light and fully fitted kitchens which include top quality appliances and plenty of useful storage.