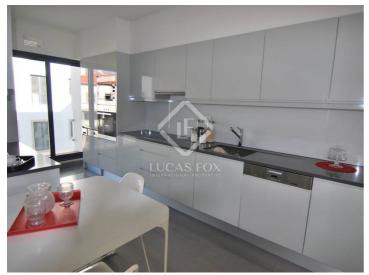

The apartments are decorated in a neutral, contemporary style with blonde wood flooring and white walls. Spacious sitting rooms with plenty of natural light and fully fitted kitchens which include top quality appliances and plenty of useful storage.