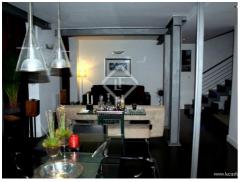

The apartment is located on the first floor of a completely renovated building. There is a large open plan living dining room with solid wood floors, exposed brickwork, steel design features and a vaulted ceiling which creates a wonderful room. The kichen is a good size with Italian designer units and top of the range appliances. The upper floor of the apartment has two double bedrooms with fitted wardrobes and there is a large bathroom complete with black marble and exposed brickwork.