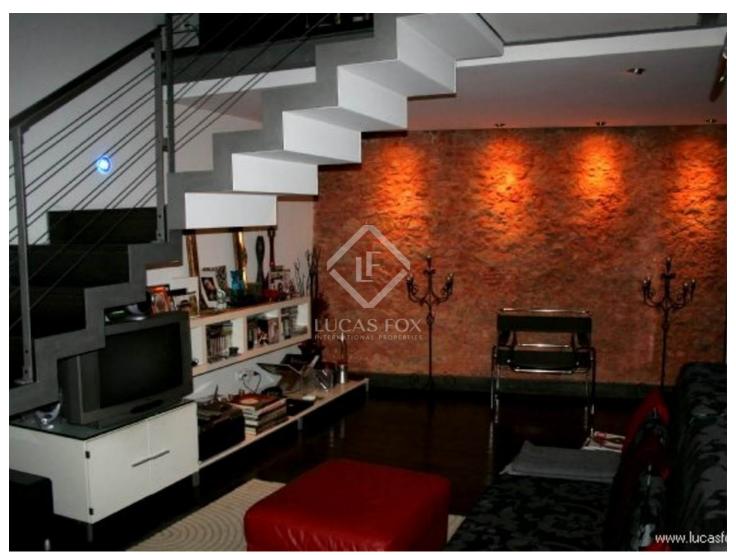

The apartment is located on the first floor of a completely renovated building. There is a large open plan living dining room with solid wood floors, exposed brickwork, steel design features and a vaulted ceiling which creates a wonderful room. The kichen is a good size with Italian designer units and top of the range appliances. The upper floor of the apartment has two double bedrooms with fitted wardrobes and there is a large bathroom complete with black marble and exposed brickwork.