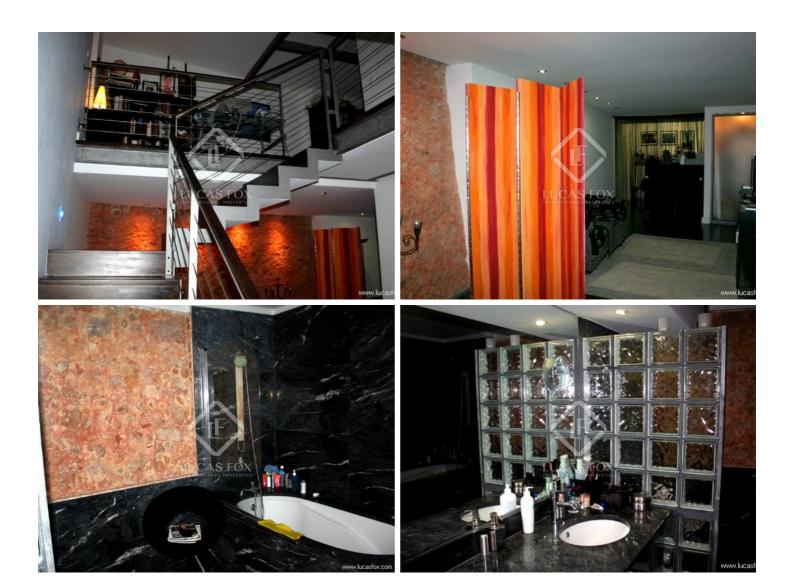

The apartment is located on the first floor of a completely renovated building. There is a large open plan living dining room with solid wood floors, exposed brickwork, steel design features and a vaulted ceiling which creates a wonderful room. The kichen is a good size with Italian designer units and top of the range appliances. The upper floor of the apartment has two double bedrooms with fitted wardrobes and there is a large bathroom complete with black marble and exposed brickwork.