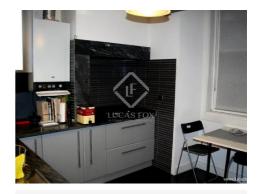

The apartment is located on the first floor of a completely renovated building. There is a large open plan living dining room with solid wood floors, exposed brickwork, steel design features and a vaulted ceiling which creates a wonderful room. The kichen is a good size with Italian designer units and top of the range appliances. The upper floor of the apartment has two double bedrooms with fitted wardrobes and there is a large bathroom complete with black marble and exposed brickwork.