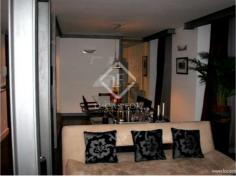

The apartment is located on the first floor of a completely renovated building. There is a large open plan living dining room with solid wood floors, exposed brickwork, steel design features and a vaulted ceiling which creates a wonderful room. The kichen is a good size with Italian designer units and top of the range appliances. The upper floor of the apartment has two double bedrooms with fitted wardrobes and there is a large bathroom complete with black marble and exposed brickwork.