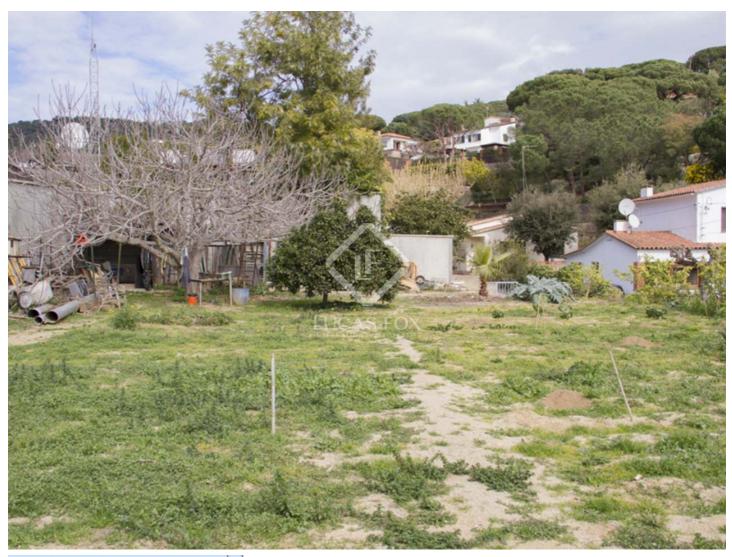

## €379,000 Plot - For sale Building plot for sale, located in Cabrils on the Maresme Coast, just 23km north of Barcelona

Spain » Barcelona » Maresme Coast » Cabrils » 08348

| 689m²     | 689m <sup>2</sup> |
|-----------|-------------------|
| Floorplan | Plot size         |

## 583m<sup>2</sup> building plot situated near the centre of the lovely town of Cabrils, only 30 minutes from Barcelona, with mountain views

This 583 m<sup>2</sup> plot for sale is located in the charming village of Cabrils, on the Maresme coast, just 23 km north of Barcelona.

The plot offers a buildable area of 0.8m2 / m2, and an occupancy of 40% which would allow the construction of an detached single-family house of more than 450m2.

All the services of the town center are within 5 minutes walk. The street is quiet with little traffic.