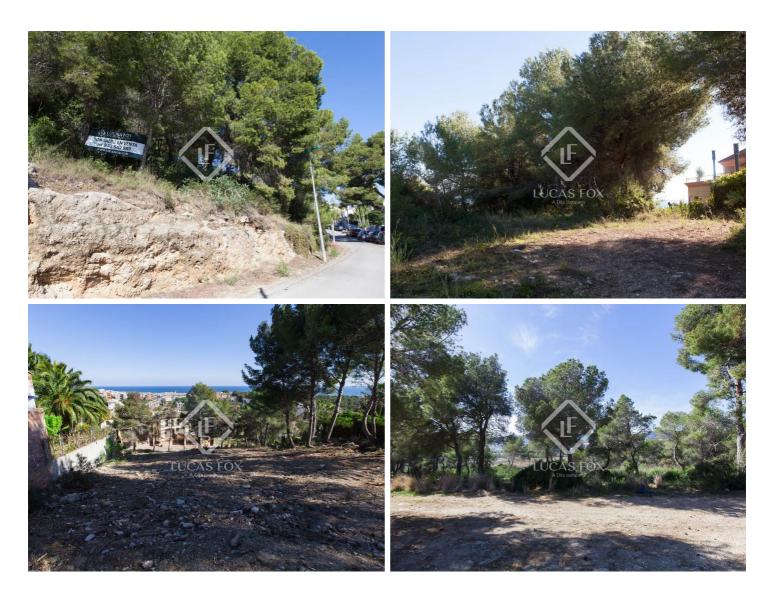

## Large building plot with superb sea views located at the top of the highly sought-after area of Vallpineda, close to the centre of Sitges

This rectangular shaped south-facing plot with a 25m façade is located in the residential area of Vallpineda, highly sought after for its excellent sports facilities and proximity to the centre and beaches of Sitges.

The plot measures 1,174m<sup>2</sup> and boasts fabulous views over Sitges, the beach and sea.

It is the last plot left in this location!

lucasfox.com/go/lfs6209

Sea views