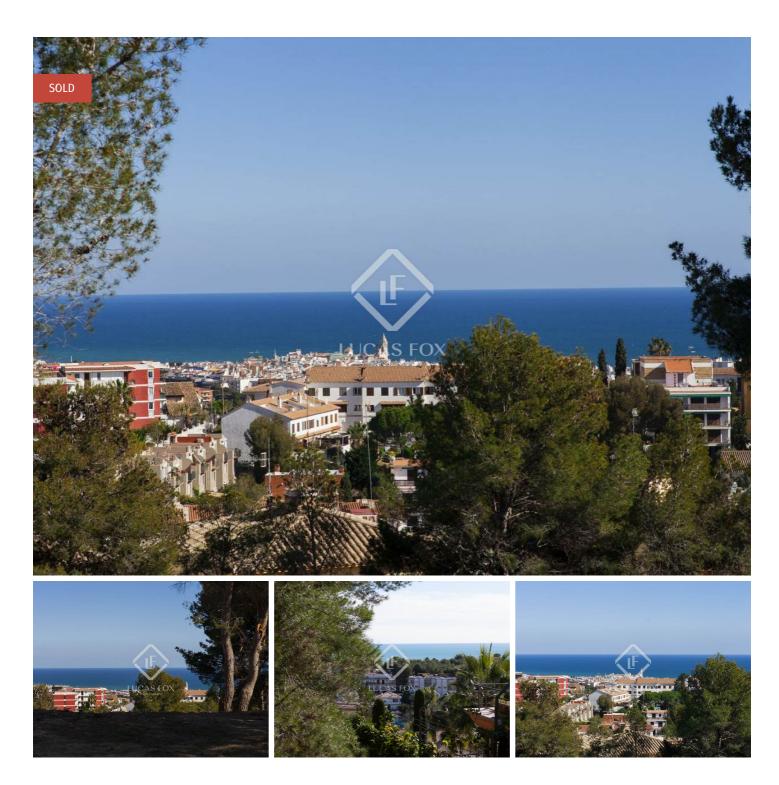

## Large building plot with superb sea views located at the top of the highly sought-after area of Vallpineda, close to the centre of Sitges

This rectangular shaped south-facing plot with a 25m façade is located in the residential area of Vallpineda, highly sought after for its excellent sports facilities and proximity to the centre and beaches of Sitges.

The plot measures 1,174m<sup>2</sup> and boasts fabulous views over Sitges, the beach and sea.

It is the last plot left in this location!

lucasfox.com/go/lfs6209

Sea views