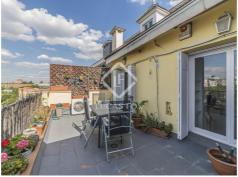

The apartment has a large, very bright living room of more than 30 m² with a fireplace. From this space you can access a large terrace of approximately 35 m² divided into 2 spaces: 1 covered living space and 1 terrace area, which offers unobstructed views of the financial district of the city. The kitchen is fully equipped and includes a breakfast area.