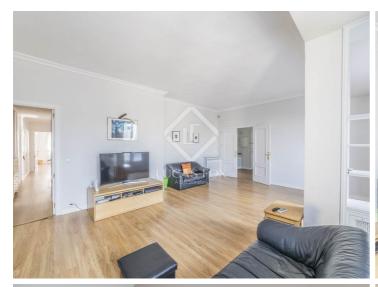

The apartment has a large, very bright living room of more than 30 m² with a fireplace. From this space you can access a large terrace of approximately 35 m² divided into 2 spaces: 1 covered living space and 1 terrace area, which offers unobstructed views of the financial district of the city. The kitchen is fully equipped and includes a breakfast area.