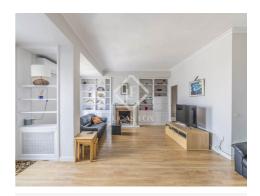

The apartment has a large, very bright living room of more than 30 m² with a fireplace. From this space you can access a large terrace of approximately 35 m² divided into 2 spaces: 1 covered living space and 1 terrace area, which offers unobstructed views of the financial district of the city. The kitchen is fully equipped and includes a breakfast area.