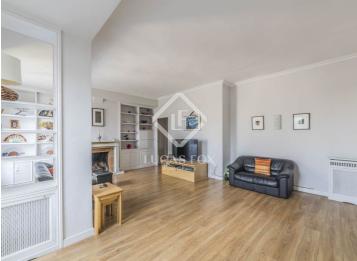

The apartment has a large, very bright living room of more than 30 m² with a fireplace. From this space you can access a large terrace of approximately 35 m² divided into 2 spaces: 1 covered living space and 1 terrace area, which offers unobstructed views of the financial district of the city. The kitchen is fully equipped and includes a breakfast area.