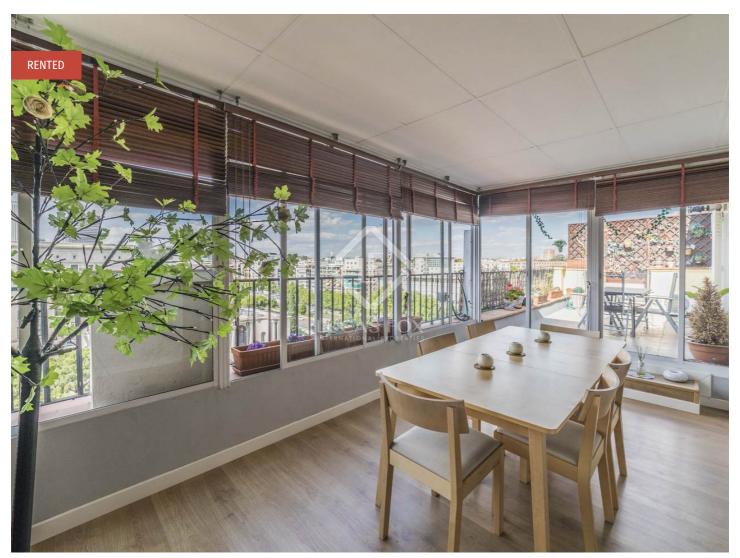

# Apartment of 190 m<sup>2</sup> with a large terrace overlooking the financial district of the city, for rent in a unique location next to the Paseo de la Castellana, Madrid.

This large penthouse is located in a unique location next to the Paseo de la Castellana, very close to Nuevos Ministerios station, several international schools and shopping areas.

The apartment has a large, very bright living room of more than 30 m² with a fireplace. From this space you can access a large terrace of approximately 35 m² divided into 2 spaces: 1 covered living space and 1 terrace area, which offers unobstructed views of the financial district of the city. The kitchen is fully equipped and includes a breakfast area.