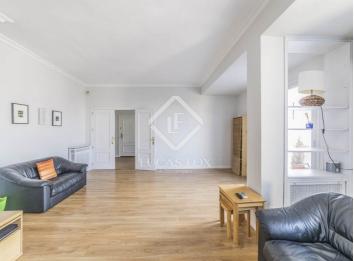

The apartment has a large, very bright living room of more than 30 m² with a fireplace. From this space you can access a large terrace of approximately 35 m² divided into 2 spaces: 1 covered living space and 1 terrace area, which offers unobstructed views of the financial district of the city. The kitchen is fully equipped and includes a breakfast area.