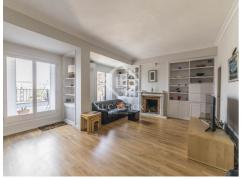

The apartment has a large, very bright living room of more than 30 m² with a fireplace. From this space you can access a large terrace of approximately 35 m² divided into 2 spaces: 1 covered living space and 1 terrace area, which offers unobstructed views of the financial district of the city. The kitchen is fully equipped and includes a breakfast area.