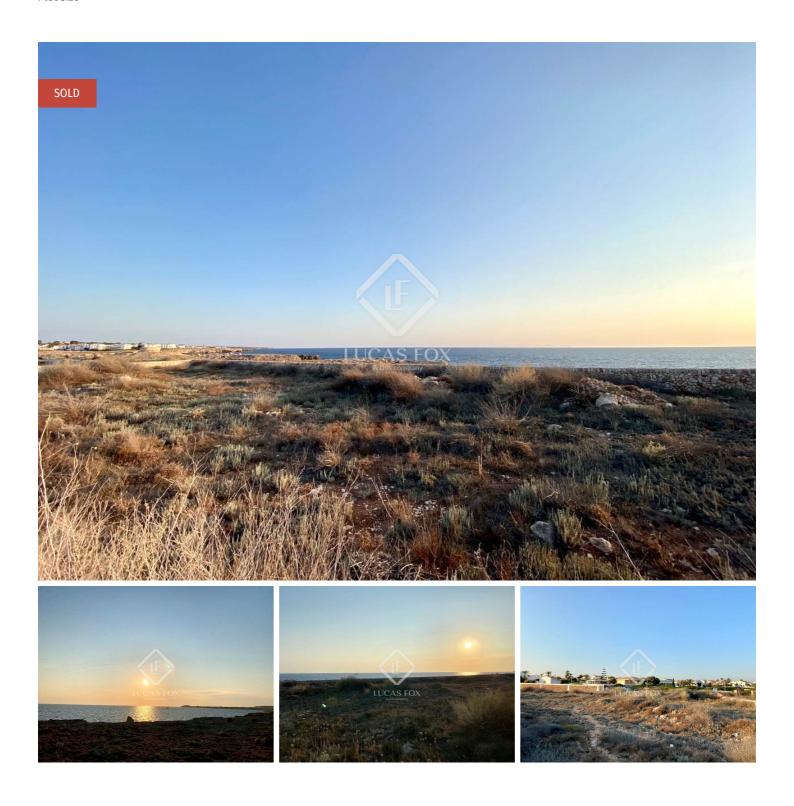

# 1.415 m<sup>2</sup> seafront building plot, for sale in the Son Blanc residential development, 1.5 km from Ciutadella.

1.415 m² plot on the seafront within the privileged residential development of Son Blanc, just 1.5 kilometres from Ciutadella de Menorca. Peaceful and welcoming, the development has a relaxed and familiar atmosphere.

It is possible to build a villa of 400 m<sup>2</sup> with 100 meters of façade facing the sea, offering stunning views of the Mediterranean.

This is a fantastic opportunity for anyone who wants to build their own house in an excellent seafront location in Menorca. Contact us for more information.

lucasfox.com/go/men15081 Sea views