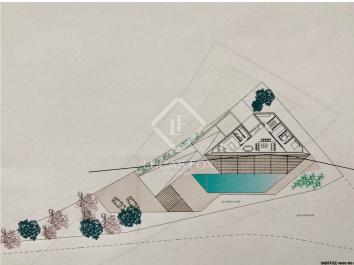

It is possible to build a villa of 400 m<sup>2</sup> with 100 meters of façade facing the sea, offering stunning views of the Mediterranean.

This is a fantastic opportunity for anyone who wants to build their own house in an excellent seafront location in Menorca. Contact us for more information.