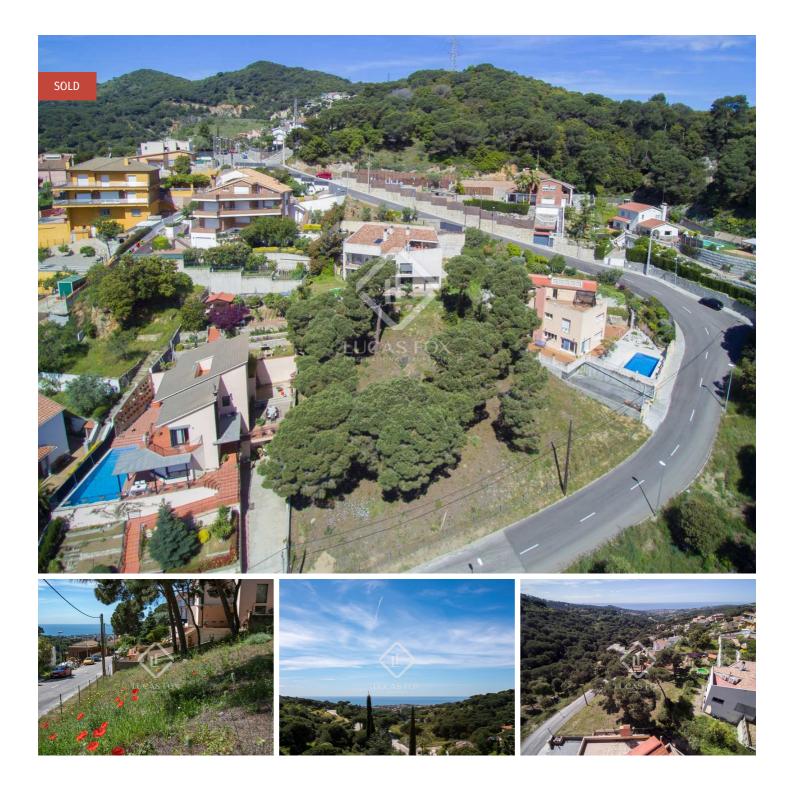

## Plot for sale with sea views, easy to build on. Located close to the centre of Alella.

We find this very wide plot on a gentle slope, located in the picturesque winegrowing town of Alella. Just 3 minutes by car from the town's amenities, 10 minutes from El Masnou beach and marina and 20 minutes from Barcelona City and only 200 meters from bus stop which takes you to the center of Alella, El Masnou beach and the nearest train station, this is a strategically situated plot of land within the Maresme region.

With a 40-metre façade, the plot enjoys a SE orientation and planing regulations permit the construction of a home up to 426m2 (plus basement) in accordance with the following parameters:

Maximum footprint: 20% Maximum build size: 40% Maximum height: 7m Ground floor + 1

This gently sloping plot would be easy to build on and offers lovely mountain and sea views. Ideal for building a family home, a second residence or as an investment property for a developer.

lucasfox.com/go/mrs11145 Sea views, Mountain views, Views