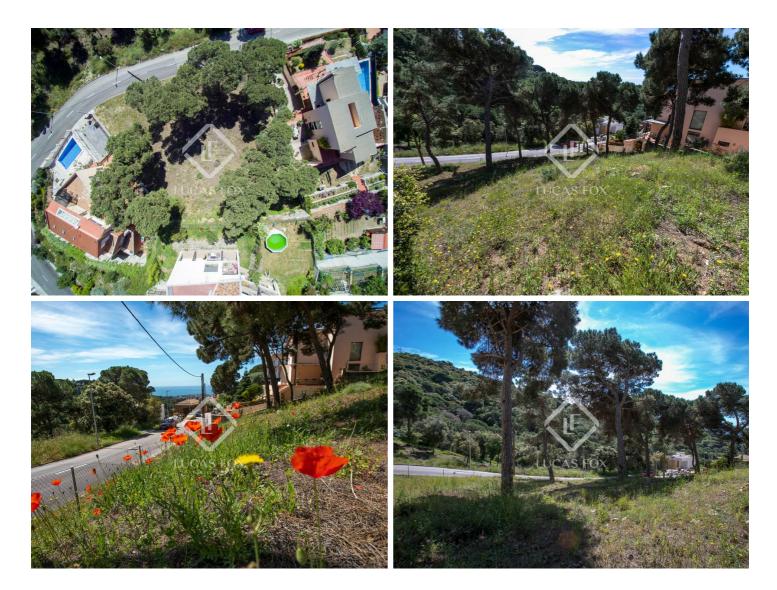

## Plot for sale with sea views, easy to build on. Located close to the centre of Alella.

We find this very wide plot on a gentle slope, located in the picturesque winegrowing town of Alella. Just 3 minutes by car from the town's amenities, 10 minutes from El Masnou beach and marina and 20 minutes from Barcelona City and only 200 meters from bus stop which takes you to the center of Alella, El Masnou beach and the nearest train station, this is a strategically situated plot of land within the Maresme region.

With a 40-metre façade, the plot enjoys a SE orientation and planing regulations permit the construction of a home up to 426m2 (plus basement) in accordance with the following parameters:

Maximum footprint: 20% Maximum build size: 40% Maximum height: 7m Ground floor + 1

This gently sloping plot would be easy to build on and offers lovely mountain and sea views. Ideal for building a family home, a second residence or as an investment property for a developer.

lucasfox.com/go/mrs11145 Sea views, Mountain views, Views