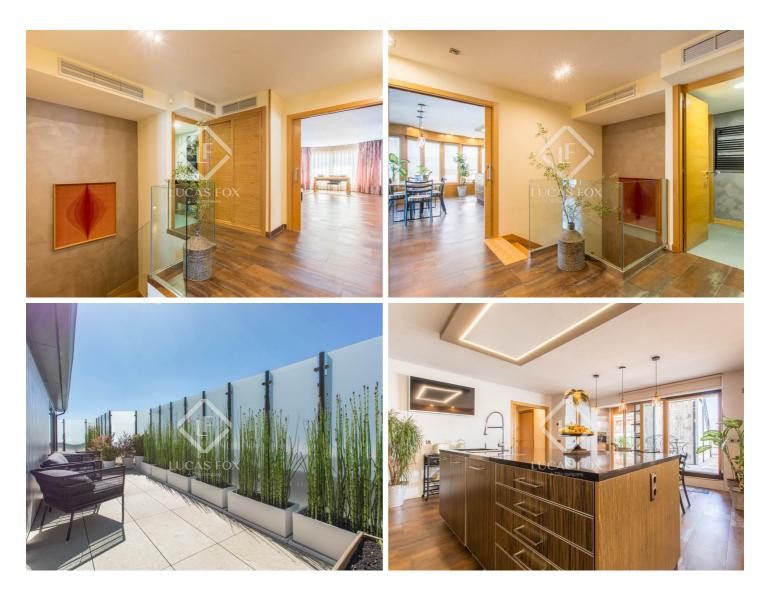

The house, fully equipped with high quality furniture, is in excellent condition, as the current owners have continuously invested in it. The most recent example is the kitchen, equipped with top brand appliances that offer greater energy efficiency, spectacular design and features such as the Home Connect connection. It also has a built-in coffee machine with Nespresso system in capsule format for uncomplicated comfort.

We enter the house via a lift that leads directly to the lobby. The lower floor houses three ensuite bedrooms with a dressing room and bathroom as well as a master bedroom with a private living area, a complete bathroom and two dressing rooms. On the same floor we have a studio-type service bedroom with a separate kitchen.

On the upper floor, which has private access by lift, we find the main entrance with a guest toilet, a spacious living-dining room of approximately 180 m<sup>2</sup> with three very bright rooms and unique views of the mountains and Madrid, a spacious kitchen with access to the summer dining room and access to a solarium with a private pool and wonderful unobstructed views that make this place the perfect place to meet friends.