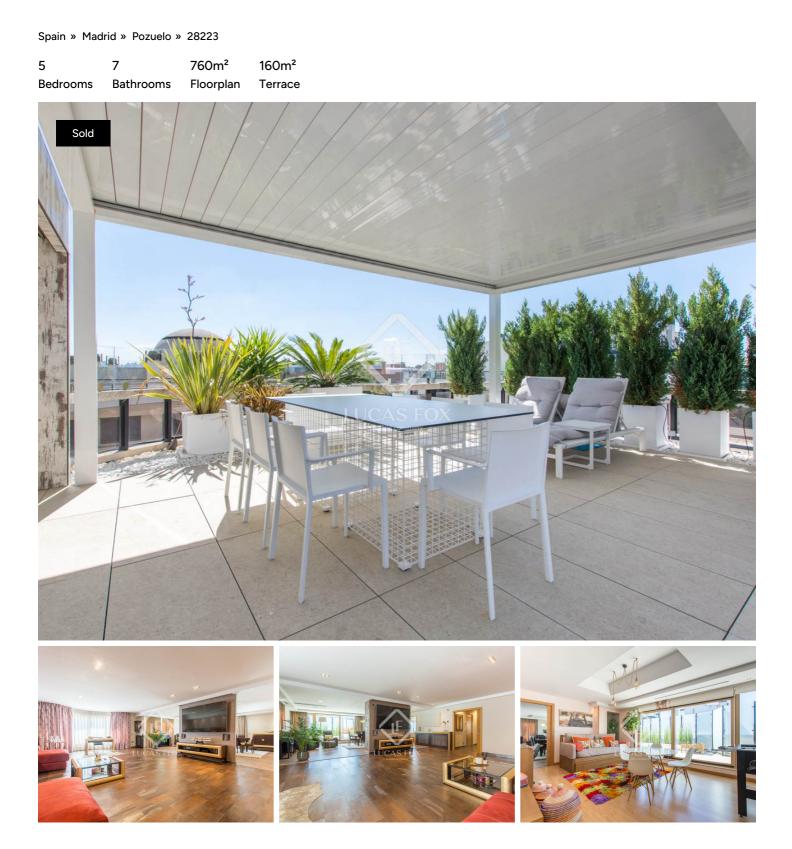

# Fantastic 70 m<sup>2</sup> renovated duplex penthouse with m<sup>2</sup> of terrace with unique views in the middle of Avenida de Europa.

Spacious 760 m<sup>2</sup> duplex penthouse spread over two floors, plus a rooftop solarium with a large terrace and wonderful views. Located on the prestigious Avenida de Europa.

Lucas Fox International Properties presents this duplex penthouse located in a private development with 24-hour security and excellent community facilities, including an outdoor swimming pool, padel tennis court and garden. It is located in one of the best areas of Pozuelo.

On the upper floor, which has private access by lift, we find the main entrance with a guest toilet, a spacious living-dining room of approximately 180 m<sup>2</sup> with three very bright rooms and unique views of the mountains and Madrid, a spacious kitchen with access to the summer dining room and access to a solarium with a private pool and wonderful unobstructed views that make this place the perfect place to meet friends.