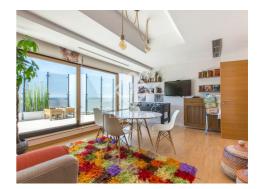

We enter the house via a lift that leads directly to the lobby. The lower floor houses three ensuite bedrooms with a dressing room and bathroom as well as a master bedroom with a private living area, a complete bathroom and two dressing rooms. On the same floor we have a studio-type service bedroom with a separate kitchen.

On the upper floor, which has private access by lift, we find the main entrance with a guest toilet, a spacious living-dining room of approximately 180 m<sup>2</sup> with three very bright rooms and unique views of the mountains and Madrid, a spacious kitchen with access to the summer dining room and access to a solarium with a private pool and wonderful unobstructed views that make this place the perfect place to meet friends.