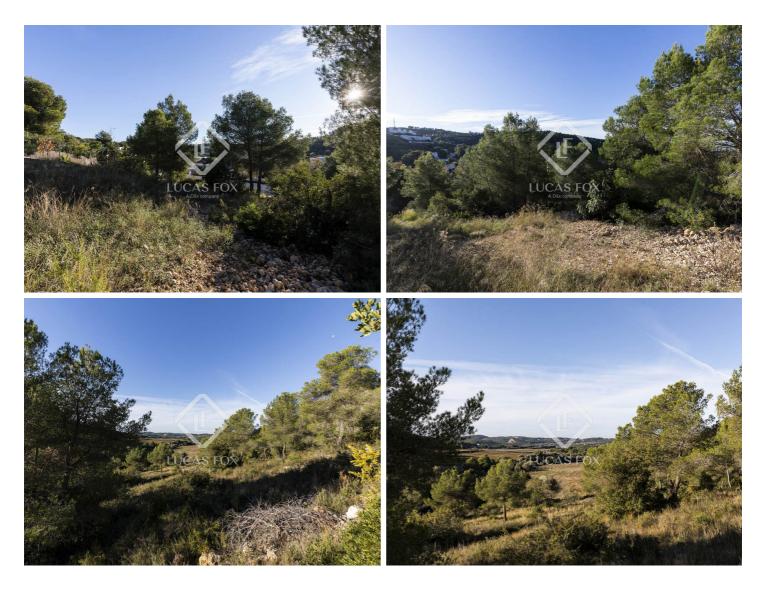

# Large, level building plot with beautiful vineyard views for sale in Mas Alba, Sitges.

We find this good flat building plot of 2,424 m<sup>2</sup> in the Mas Alba residential area, very near Sitges and a 5-minute car journey to all amenities.

The plot enjoys fantastic panoramic green views over the surrounding vineyards and is situated in a peaceful cul-de-sac with plenty of privacy. The urbanization costs for Mas Alba have already been paid.