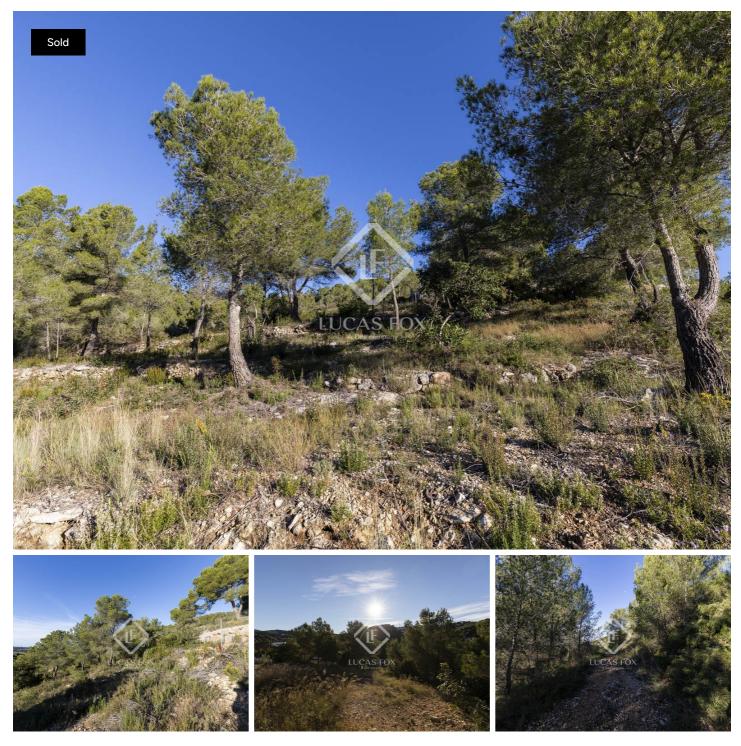

# Large, level building plot with beautiful vineyard views for sale in Mas Alba, Sitges.

We find this good flat building plot of 2,424 m<sup>2</sup> in the Mas Alba residential area, very near Sitges and a 5-minute car journey to all amenities.

The plot enjoys fantastic panoramic green views over the surrounding vineyards and is situated in a peaceful cul-de-sac with plenty of privacy. The urbanization costs for Mas Alba have already been paid.

The plot offers the option to build a large house or 2 semi-detached houses over 2 floors with a maximum built area of 1,939 m<sup>2</sup> and a maximum footprint of 727 m<sup>2</sup> and an additional annex building of 120 m<sup>2</sup>. It would also be possible to divide the land into 2 plots if preferred.