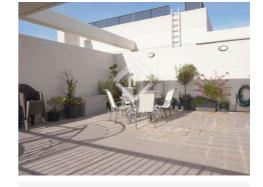

The living-dining area has access to a 10 m<sup>2</sup> terrace from which a spiral staircase leads up to a sunny 50 m<sup>2</sup> terrace with sea and country views. The property has 2 bedrooms, one of which has access to the lower terrace, one bathroom, a kitchen and a laundry room.