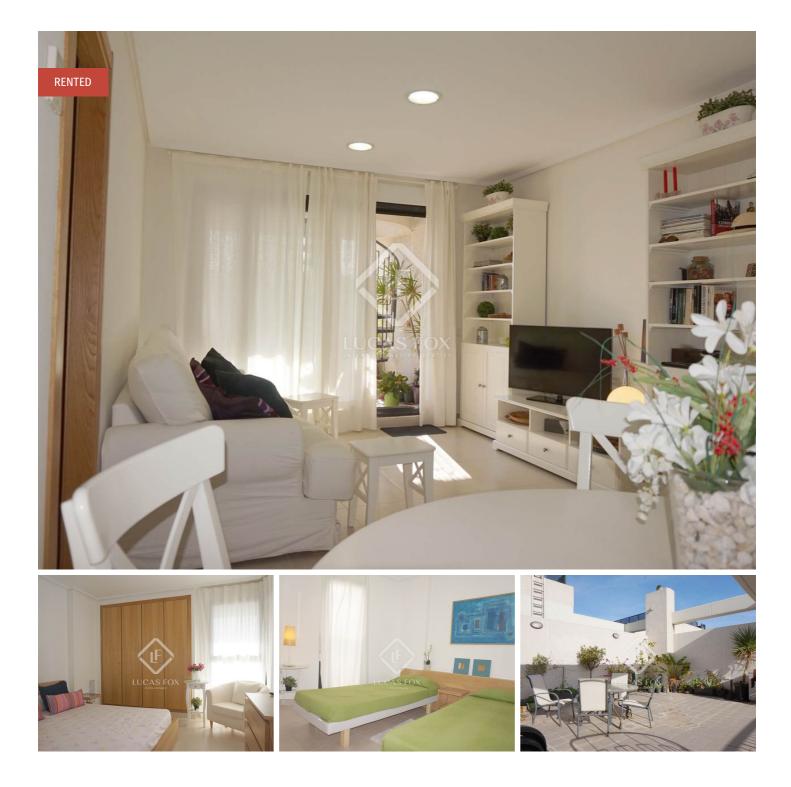

## South-facing 2-bedroom penthouse with sea views next to Playa de la Patacona in a residential urbanisation with concierge, swimming pool and padel courts.

Bright, south-facing penthouse with sea views for sale in Valencia.

The living-dining area has access to a 10 m<sup>2</sup> terrace from which a spiral staircase leads up to a sunny 50 m<sup>2</sup> terrace with sea and country views. The property has 2 bedrooms, one of which has access to the lower terrace, one bathroom, a kitchen and a laundry room.

The penthouse also conveniently has a parking space and storage area.

Located in a residential urbanisation with a swimming pool, padel courts, children's play park, social club and 24 hour concierge service.