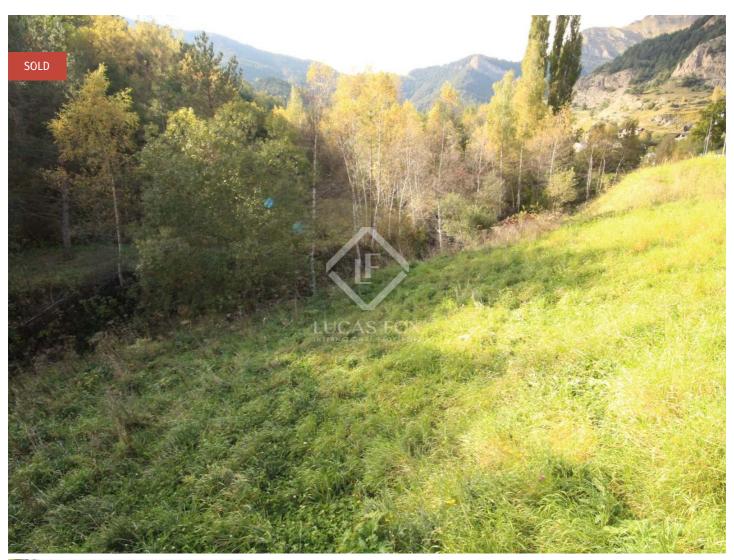

## Plot of 670 m<sup>2</sup> for building a detached house in the village of Pal, 6 minutes from La Massana and 2 minutes from the Vallord ski area.

Building plot of 670 m² with road access for sale in the pretty village of Pals, in a magnificent natural setting with beautiful views of the Pal forest. It is 6 minutes from La Massana, 2 minutes from the Vallnord ski area and 12 minutes from Andorra la Vella and its shopping centres. The proximity of the centre of Andorra and La Massana makes it a perfect area for skiing during the winter and relaxation during the long dry Andorran summers.

The plot is ready for the construction of a detached house with a maximum permitted height of 13.85 metres, a maximum occupation of 33% of the plot above ground and 100 % for underground floors.

Contact us today for further information regarding this building plot in Pals.