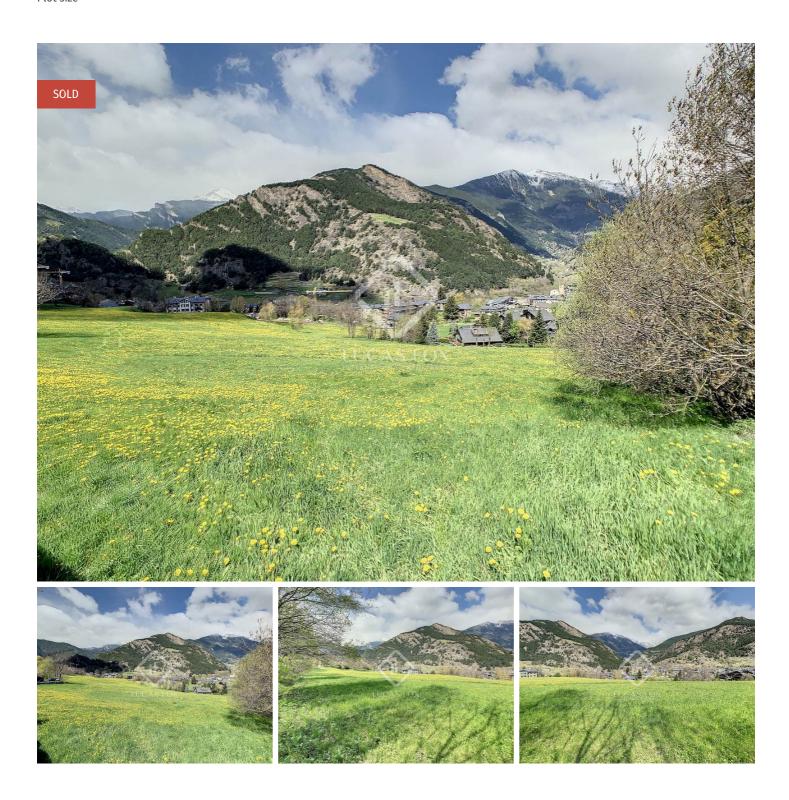

## Ideal plot for the construction of a family home for sale in a quiet residential area, close to the centre of the charming town of Ordino.

Building plot of 606 m² for sale in the pretty town of Ordino, in a magnificent natural environment. It is located 5 minutes from Ordino, 20 minutes from the Ordino-Arcalís ski resort and 20 minutes from Andorra la Vella, with its shopping centres. The proximity to the centre of Andorra, La Massana and Ordino makes it perfect for skiing during the winter and relaxing during the long dry Andorran summers.

The plot measures 606 m<sup>2</sup> of mature land and offers the possibility of carrying out a future project to build a family home with a building index of 0.80. Also, the possibility of obtaining adjoining plots is offered.

An excellent opportunity to build your dream home, in a quiet location close to all services and a few metres walk from the centre of Ordino. Contact us today for more information on this plot.

lucasfox.com/go/and34553