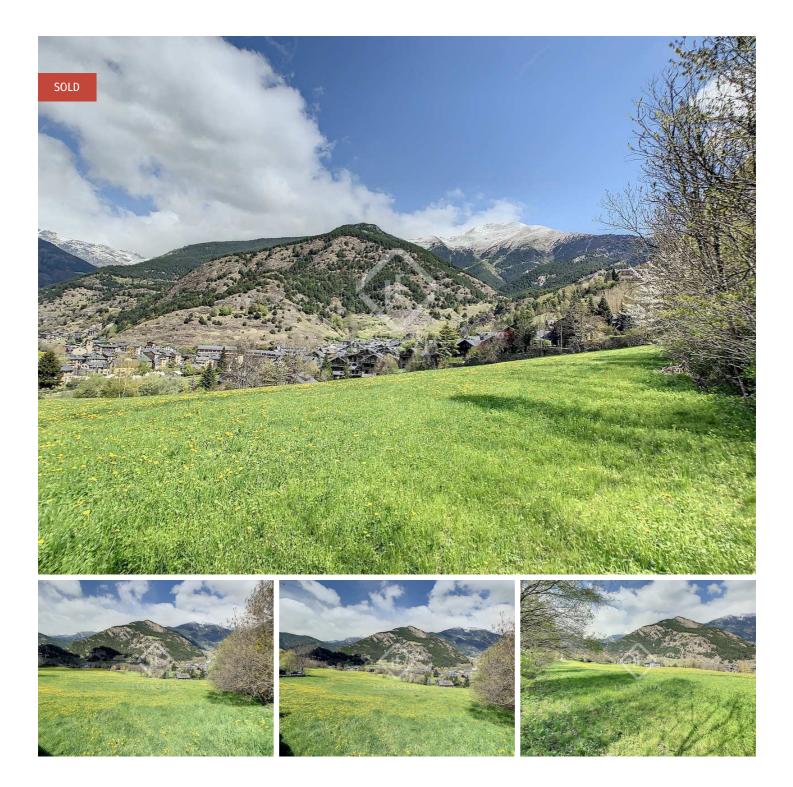

## Ideal plot for the construction of a family home for sale in a quiet residential area, close to the centre of the charming town of Ordino.

Building plot of 529 m<sup>2</sup> for sale in the pretty town of Ordino, in a magnificent natural setting. It is located 5 minutes from Ordino, 20 minutes from the Ordino-Arcalís ski resort and 20 minutes from Andorra la Vella, with its shopping centres. The proximity to the centre of Andorra, La Massana and Ordino makes it perfect for skiing during the winter and relaxing during the long dry Andorran summers.

The plot measures 529 m<sup>2</sup> of consolidated land and offers the possibility of carrying out a future project to build a family home with a building index of 0.80. Also, the possibility of obtaining adjoining plots is offered.

An excellent opportunity to build your dream home, in a quiet location close to all services and a few metres walk from the centre of Ordino.

Please contact us today for more information on this plot.

lucasfox.com/go/and34556