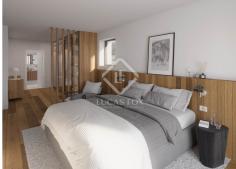

This apartment on the ground floor has an area of 146 m². Upon entering, a corridor clearly separates the day area, on the right, from the night area, on the left. The night area includes the main bedroom with its private bathroom and a large dressing room room, a double bedroom, an open-plan space that can be converted into a games room and a bathroom to service the entire property. The day area is presented in an open-plan room, with the living room, dining room and kitchen and has access to a wonderful 75 m² garden, perfect for disconnecting and relaxing.

Among its qualities, we can highlight the aluminum exterior carpentry of the Technal brand with thermal break and triple glazing and air chamber, armored door, motorized blinds, built-in wardrobes, natural wooden floors in the main rooms and porcelain floors in wet areas .