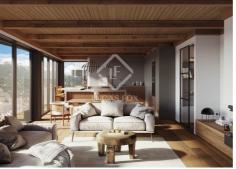

The apartment enjoys a modern and comfortable design with large windows that allow natural light to enter and make the rooms brighter and more welcoming, as well as benefiting from panoramic views of the surrounding natural environment, the mountains and the ski area from all rooms. front rooms. Likewise, it enjoys open spaces, to maximize the sensation of spaciousness.

This apartment on the ground floor has an area of 146 m². Upon entering, a corridor clearly separates the day area, on the right, from the night area, on the left. The night area includes the main bedroom with its private bathroom and a large dressing room room, a double bedroom, an open-plan space that can be converted into a games room and a bathroom to service the entire property. The day area is presented in an open-plan room, with the living room, dining room and kitchen and has access to a wonderful 75 m² garden, perfect for disconnecting and relaxing.