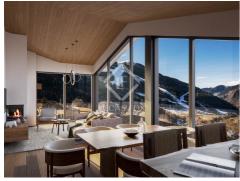

The apartment enjoys a modern and comfortable design with large windows that allow natural light to enter and make the rooms brighter and more welcoming, as well as benefiting from panoramic views of the surrounding natural environment, the mountains and the ski area from all rooms. front rooms. Likewise, it enjoys open spaces, to maximize the sensation of spaciousness.

This apartment on the ground floor has an area of 146 m². Upon entering, a corridor clearly separates the day area, on the right, from the night area, on the left. The night area includes the main bedroom with its private bathroom and a large dressing room room, a double bedroom, an open-plan space that can be converted into a games room and a bathroom to service the entire property. The day area is presented in an open-plan room, with the living room, dining room and kitchen and has access to a wonderful 75 m² garden, perfect for disconnecting and relaxing.