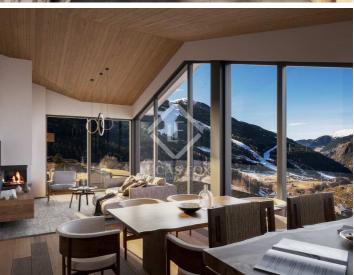

# Luxurious and modern apartment with abundant natural light and incredible views for sale in an excellent location for ski lovers, in Soldeu, at the foot of the Grandvalira slopes.

Lucas Fox presents the new build Development Residencial Soldeu that offers this exclusive and luxurious property in Soldeu, in the parish of Canillo, at the foot of the Grandvalira slopes and close to all amenities. We are facing a modern luxury development with the best qualities, in a privileged area of Andorra.

The apartment enjoys a modern and comfortable design with large windows that allow natural light to enter and make the rooms brighter and more welcoming, as well as benefiting from panoramic views of the surrounding natural environment, the mountains and the ski area from all rooms. front rooms. Likewise, it enjoys open spaces, to maximize the sensation of spaciousness.

This apartment on the ground floor has an area of 146 m². Upon entering, a corridor clearly separates the day area, on the right, from the night area, on the left. The night area includes the main bedroom with its private bathroom and a large dressing room room, a double bedroom, an open-plan space that can be converted into a games room and a bathroom to service the entire property. The day area is presented in an open-plan room, with the living room, dining room and kitchen and has access to a wonderful 75 m² garden, perfect for disconnecting and relaxing.