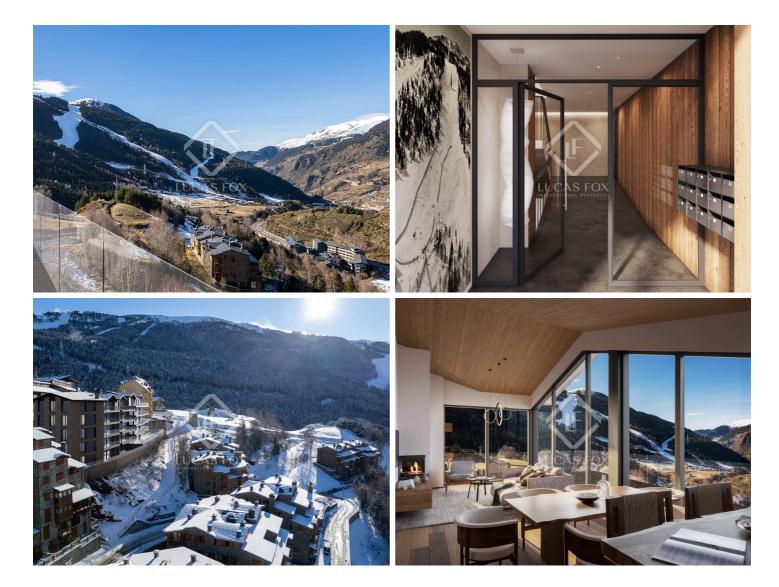

### Luxurious and modern penthouse with plenty of natural light and incredible views for sale in an excellent location for ski lovers, in Soldeu, at the foot of the Grandvalira slopes.

Lucas Fox presents the new build Development Residencial Soldeu that offers this exclusive and luxurious property in Soldeu, in the parish of Canillo, at the foot of the Grandvalira slopes and close to all amenities. We are facing a modern luxury development with the best qualities, in a privileged area of Andorra.

The apartment enjoys a modern and comfortable design with large windows that allow natural light to enter and make the rooms brighter and more welcoming, as well as benefiting from panoramic views of the surrounding natural environment, the mountains and the ski area from all rooms. front rooms. Likewise, it enjoys open spaces, to maximize the sensation of spaciousness.

This penthouse has an area of 131 m<sup>2</sup>. The night area includes the main bedroom with its private bathroom, a double bedroom , two single bedrooms, a complete bathroom and a guest toilet to service the entire property. The day area is presented in an open-plan room , with the living room, dining room and kitchen and has access to a wonderful 27 m<sup>2</sup> terrace, perfect for disconnecting and relaxing.