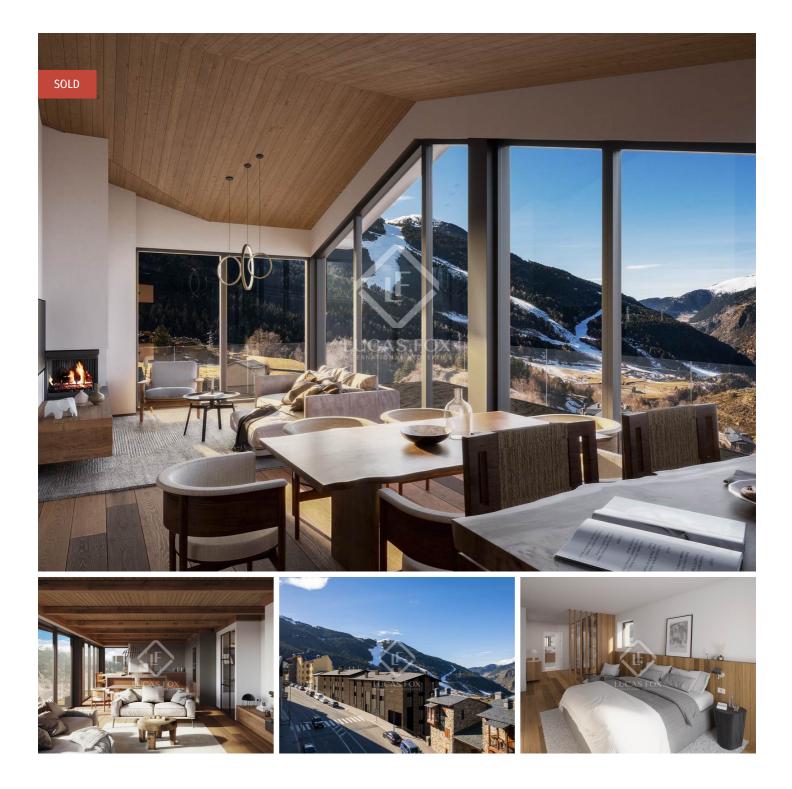

### Luxurious and modern penthouse with plenty of natural light and incredible views for sale in an excellent location for ski lovers, in Soldeu, at the foot of the Grandvalira slopes.

Lucas Fox presents the new build Development Residencial Soldeu that offers this exclusive and luxurious property in Soldeu, in the parish of Canillo, at the foot of the Grandvalira slopes and close to all amenities. We are facing a modern luxury development with the best qualities, in a privileged area of Andorra.

The apartment enjoys a modern and comfortable design with large windows that allow natural light to enter and make the rooms brighter and more welcoming, as well as benefiting from panoramic views of the surrounding natural environment, the mountains and the ski area from all rooms. front rooms. Likewise, it enjoys open spaces, to maximize the sensation of spaciousness.

This penthouse has an area of 131 m<sup>2</sup>. The night area includes the main bedroom with its private bathroom, a double bedroom , two single bedrooms, a complete bathroom and a guest toilet to service the entire property. The day area is presented in an open-plan room , with the living room, dining room and kitchen and has access to a wonderful 27 m<sup>2</sup> terrace, perfect for disconnecting and relaxing.

Among its qualities, we can highlight the aluminum exterior carpentry of the Technal brand with thermal break and triple glazing and air chamber, armored door, motorized blinds, built-in wardrobes, natural wooden floors in the main rooms and porcelain floors in wet areas .

The heating system is domotized and can be controlled remotely via mobile. The kitchen is presented with base units, columns and a central part with an island. The base units and the island will have a Neolith or similar countertop. It will be fully equipped with the best appliances , from Siemens or similar, such as an induction hob, oven, hood or dishwasher, among others.