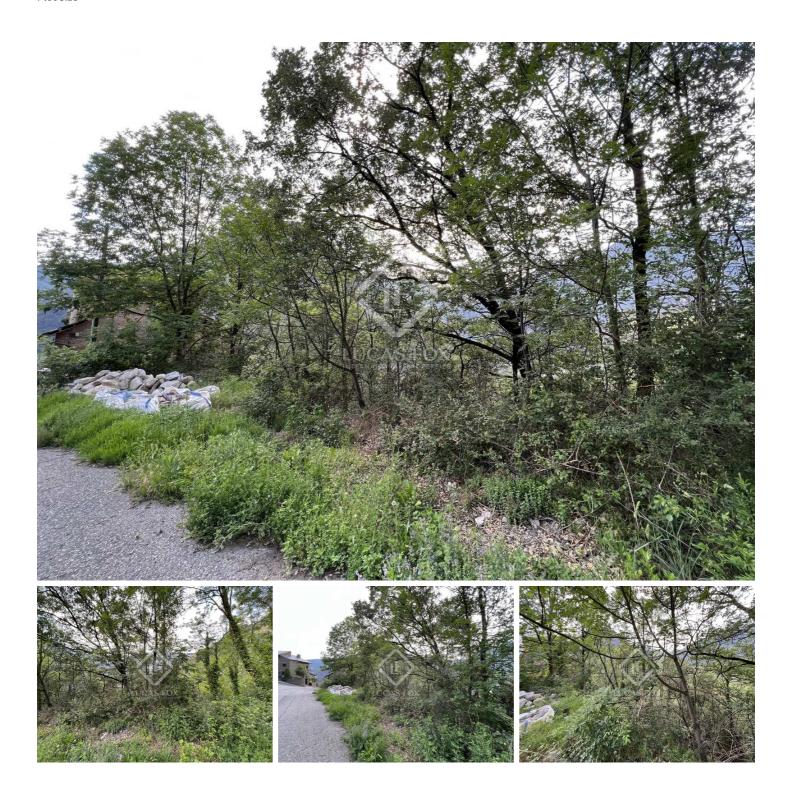

# 640 m² plot for sale in a very quiet residential area close to the parish of Sant Julià de Lòria.

Lucas Fox presents this plot of 640 m<sup>2</sup> of consolidated land with the possibility of carrying out a future project to build a single-family home. The buildability index is 0.80 above ground, excluding garage area. The land enjoys access to the center of Sant Julià de Lòria, a few minutes walk along a public path, or a couple of minutes by car.

A project can be carried out to build a single-family home, since the unit of action where the land is located corresponds to a residential area.

An excellent opportunity to build your dream property, in a quiet location close to all amenities and a few meters walk from the centre of Sant Julià de Lòria. Contact us for more information.