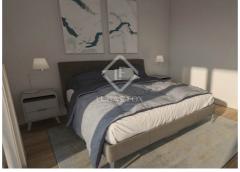

This 67 m<sup>2</sup> second floor apartment enjoys a 4 m<sup>2</sup> terrace and has two bedrooms and two bathrooms.

As for the finishes, the apartment benefits from laminated wooden floors, with the exception of the bathrooms, with porcelain stoneware floors. The kitchen has a Silestone countertop and is equipped with a ceramic hob, oven, microwave, dishwasher and refrigerator. It has electric shutters, windows with PVC carpentry with thermal break and triple glazing.