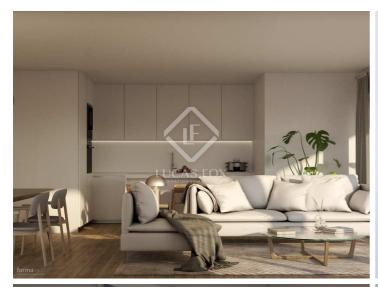

# New build 2-bedroom apartment with a 4 m<sup>2</sup> terrace for sale in Encamp.

This new build development in Encamp enjoys great structural integrity and high quality finishes in each of the sixty new homes in this nine-story building with parking.

This 67 m<sup>2</sup> second floor apartment enjoys a 4 m<sup>2</sup> terrace and has two bedrooms and two bathrooms.

As for the finishes, the apartment benefits from laminated wooden floors, with the exception of the bathrooms, with porcelain stoneware floors. The kitchen has a Silestone countertop and is equipped with a ceramic hob, oven, microwave, dishwasher and refrigerator. It has electric shutters, windows with PVC carpentry with thermal break and triple glazing.