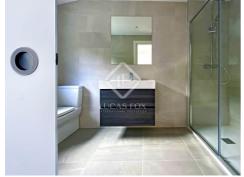

The bathrooms have Roca or similar brand toilets in white with single-lever taps, built-in sinks and Roca or similar taps and cabinets. The aerothermics system provides hot water and underfloor heating.