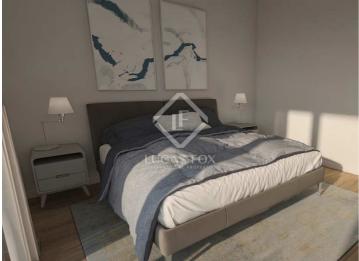

This 67 m<sup>2</sup> second floor apartment enjoys a 4 m<sup>2</sup> terrace and has two bedrooms and two bathrooms.

As for the finishes, the apartment benefits from laminated wooden floors, with the exception of the bathrooms, with porcelain stoneware floors. The kitchen has a Silestone countertop and is equipped with a ceramic hob, oven, microwave, dishwasher and refrigerator. It has electric shutters, windows with PVC carpentry with thermal break and triple glazing.