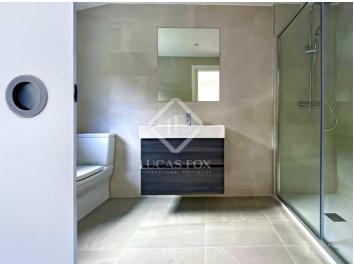

The bathrooms have Roca or similar brand toilets in white with single-lever taps, built-in sinks and Roca or similar taps and cabinets. The aerothermics system provides hot water and underfloor heating.