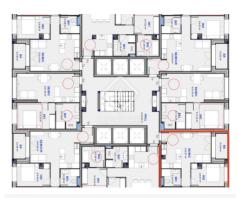

## New build 2 Bedroom apartment for sale in Grandvalira Ski area, Andorra

Andorra » Grandvalira Ski area » AD200

2 2 67m<sup>2</sup> 4m<sup>2</sup>
Bedrooms Bathrooms Floorplan Terrace

This 67 m<sup>2</sup> second floor apartment enjoys a 4 m<sup>2</sup> terrace and has two bedrooms and two bathrooms.

As for the finishes, the apartment benefits from laminated wooden floors, with the exception of the bathrooms, with porcelain stoneware floors. The kitchen has a Silestone countertop and is equipped with a ceramic hob, oven, microwave, dishwasher and refrigerator. It has electric shutters, windows with PVC carpentry with thermal break and triple glazing.