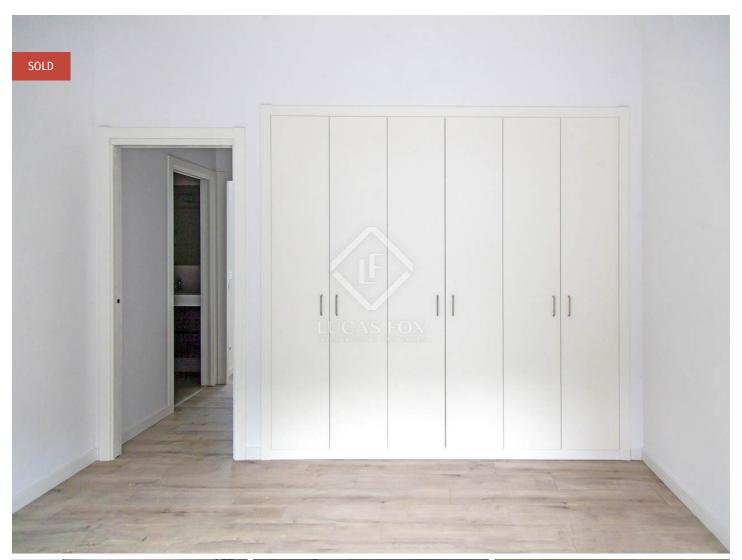

This 67 m<sup>2</sup> second floor apartment enjoys a 4 m<sup>2</sup> terrace and has two bedrooms and two bathrooms.

As for the finishes, the apartment benefits from laminated wooden floors, with the exception of the bathrooms, with porcelain stoneware floors. The kitchen has a Silestone countertop and is equipped with a ceramic hob, oven, microwave, dishwasher and refrigerator. It has electric shutters, windows with PVC carpentry with thermal break and triple glazing.