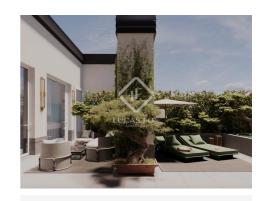

The homes, which include elegant mezzanines and spectacular penthouses, offer interior constructed areas ranging from 114 to 352 m², with up to 121 m² of private outdoor space. These bright, exterior-facing homes feature high ceilings decorated with classic moldings, Madrid-style woodwork, oil-varnished oak floors, high-quality cabinetry, and fully equipped kitchens with high-end appliances .

The building features a carefully curated selection of common areas designed for the well-being and exclusivity of its residents: a spa with a heated indoor pool, massage area, Turkish bathroom and sauna, a fully equipped gym, outdoor gardens and landscaped courtyards, a private wine cellar, and an underground garage with storage rooms. Each property includes a parking space and a storage room in the price.