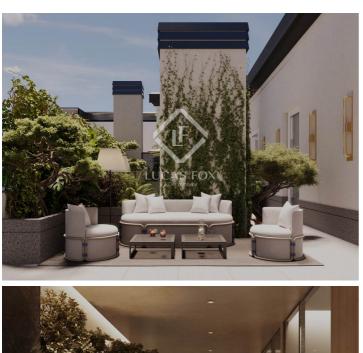

The homes, which include elegant mezzanines and spectacular penthouses, offer interior constructed areas ranging from 114 to 352 m², with up to 121 m² of private outdoor space. These bright, exterior-facing homes feature high ceilings decorated with classic moldings, Madrid-style woodwork, oil-varnished oak floors, high-quality cabinetry, and fully equipped kitchens with high-end appliances .

The building features a carefully curated selection of common areas designed for the well-being and exclusivity of its residents: a spa with a heated indoor pool, massage area, Turkish bathroom and sauna, a fully equipped gym, outdoor gardens and landscaped courtyards, a private wine cellar, and an underground garage with storage rooms. Each property includes a parking space and a storage room in the price.