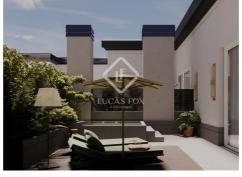

The homes, which include elegant mezzanines and spectacular penthouses, offer interior constructed areas ranging from 114 to 352 m², with up to 121 m² of private outdoor space. These bright, exterior-facing homes feature high ceilings decorated with classic moldings, Madrid-style woodwork, oil-varnished oak floors, high-quality cabinetry, and fully equipped kitchens with high-end appliances .

The building features a carefully curated selection of common areas designed for the well-being and exclusivity of its residents: a spa with a heated indoor pool, massage area, Turkish bathroom and sauna, a fully equipped gym, outdoor gardens and landscaped courtyards, a private wine cellar, and an underground garage with storage rooms. Each property includes a parking space and a storage room in the price.