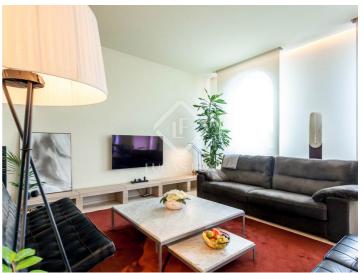

## Excellent 2-bedroom apartment for rent in El Born, Barcelona

135 m<sup>2</sup> apartment with abundant light, sun and high quality finishes, ready to move into for rent in the centre of Barcelona.

We find this magnificent 135 m<sup>2</sup> property in the lower part of Via Laietana, between El Born, the Gothic Quarter and Barceloneta, a 15-minute walk from the beach.

This apartment is renovated and has two bedrooms, one of which is en suite, and another complete bathroom.

The spacious day area has a fully equipped kitchen open to the living-dining room and a utility area. Due to the south orientation, the house has sun most of the day.

It has marble floors, air conditioning and heating. In addition, the building has a lift

Contact us for more information or to arrange a visit.

lucasfox.com/go/bcnr28943

€2,100 pcm. Apartment - Rented