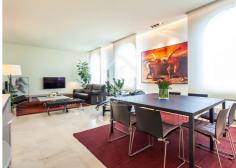

## Excellent 2-bedroom apartment for rent in El Born, Barcelona

135 m<sup>2</sup> apartment with abundant light, sun and high quality finishes, ready to move into for rent in the centre of Barcelona.

We find this magnificent 135 m<sup>2</sup> property in the lower part of Via Laietana, between El Born, the Gothic Quarter and Barceloneta, a 15-minute walk from the beach.

This apartment is renovated and has two bedrooms, one of which is en suite, and another complete bathroom.

The spacious day area has a fully equipped kitchen open to the living-dining room and a utility area. Due to the south orientation, the house has sun most of the day.

It has marble floors, air conditioning and heating. In addition, the building has a lift

Contact us for more information or to arrange a visit.

lucasfox.com/go/bcnr28943

€2,100 pcm. Apartment - Rented