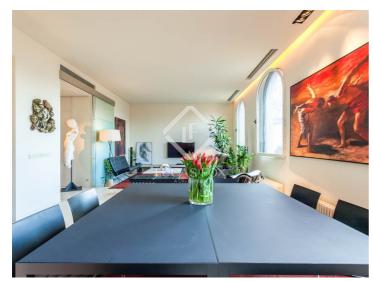

This apartment is renovated and has two bedrooms, one of which is en suite, and another complete bathroom.

The spacious day area has a fully equipped kitchen open to the living-dining room and a utility area. Due to the south orientation, the house has sun most of the day.

It has marble floors, air conditioning and heating. In addition, the building has a lift

Contact us for more information or to arrange a visit.

lucasfox.com/go/bcnr28943

€2,100 pcm. Apartment - Rented