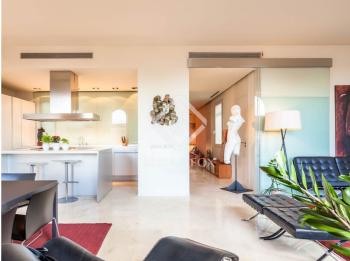

This apartment is renovated and has two bedrooms, one of which is en suite, and another complete bathroom.

The spacious day area has a fully equipped kitchen open to the living-dining room and a utility area. Due to the south orientation, the house has sun most of the day.

It has marble floors, air conditioning and heating. In addition, the building has a lift

Contact us for more information or to arrange a visit.

lucasfox.com/go/bcnr28943

€2,100 pcm. Apartment - Rented