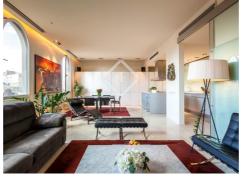

## Excellent 2-bedroom apartment for rent in El Born, Barcelona

135 m<sup>2</sup> apartment with abundant light, sun and high quality finishes, ready to move into for rent in the centre of Barcelona.

We find this magnificent 135 m<sup>2</sup> property in the lower part of Via Laietana, between El Born, the Gothic Quarter and Barceloneta, a 15-minute walk from the beach.

This apartment is renovated and has two bedrooms, one of which is en suite, and another complete bathroom.

The spacious day area has a fully equipped kitchen open to the living-dining room and a utility area. Due to the south orientation, the house has sun most of the day.

It has marble floors, air conditioning and heating. In addition, the building has a lift

Contact us for more information or to arrange a visit.

lucasfox.com/go/bcnr28943

€2,100 pcm. Apartment - Rented