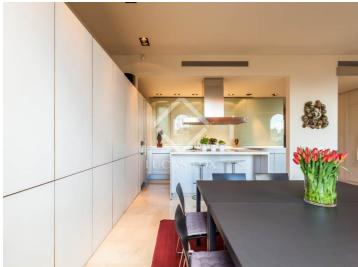

## Excellent 2-bedroom apartment for rent in El Born, Barcelona

135 m<sup>2</sup> apartment with abundant light, sun and high quality finishes, ready to move into for rent in the centre of Barcelona.

We find this magnificent 135 m<sup>2</sup> property in the lower part of Via Laietana, between El Born, the Gothic Quarter and Barceloneta, a 15-minute walk from the beach.

This apartment is renovated and has two bedrooms, one of which is en suite, and another complete bathroom.

The spacious day area has a fully equipped kitchen open to the living-dining room and a utility area. Due to the south orientation, the house has sun most of the day.

It has marble floors, air conditioning and heating. In addition, the building has a lift

Contact us for more information or to arrange a visit.

lucasfox.com/go/bcnr28943

€2,100 pcm. Apartment - Rented