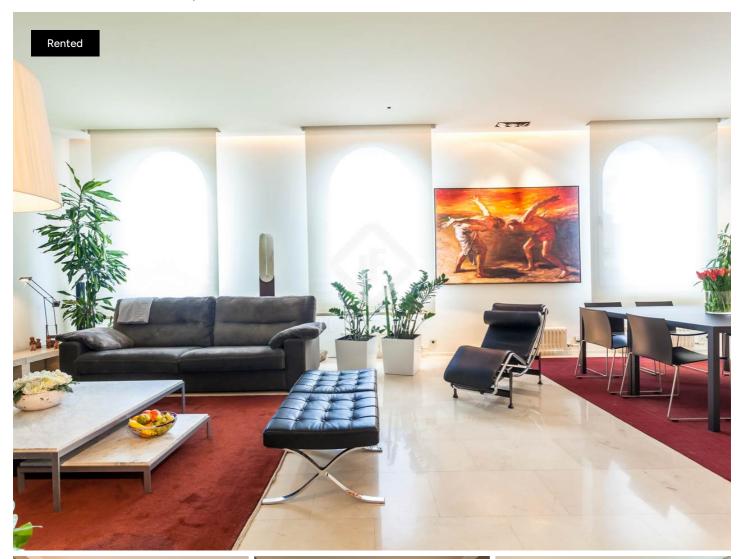

## Excellent 2-bedroom apartment for rent in El Born, Barcelona

135 m<sup>2</sup> apartment with abundant light, sun and high quality finishes, ready to move into for rent in the centre of Barcelona.

We find this magnificent 135 m<sup>2</sup> property in the lower part of Via Laietana, between El Born, the Gothic Quarter and Barceloneta, a 15-minute walk from the beach.

This apartment is renovated and has two bedrooms, one of which is en suite, and another complete bathroom.

The spacious day area has a fully equipped kitchen open to the living-dining room and a utility area. Due to the south orientation, the house has sun most of the day.

It has marble floors, air conditioning and heating. In addition, the building has a lift

Contact us for more information or to arrange a visit.

lucasfox.com/go/bcnr28943

€2,100 pcm. Apartment - Rented