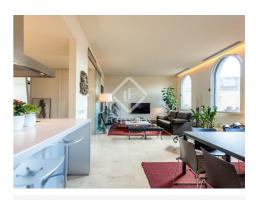

## Excellent 2-bedroom apartment for rent in El Born, Barcelona

135 m<sup>2</sup> apartment with abundant light, sun and high quality finishes, ready to move into for rent in the centre of Barcelona.

We find this magnificent 135 m<sup>2</sup> property in the lower part of Via Laietana, between El Born, the Gothic Quarter and Barceloneta, a 15-minute walk from the beach.

This apartment is renovated and has two bedrooms, one of which is en suite, and another complete bathroom.

The spacious day area has a fully equipped kitchen open to the living-dining room and a utility area. Due to the south orientation, the house has sun most of the day.