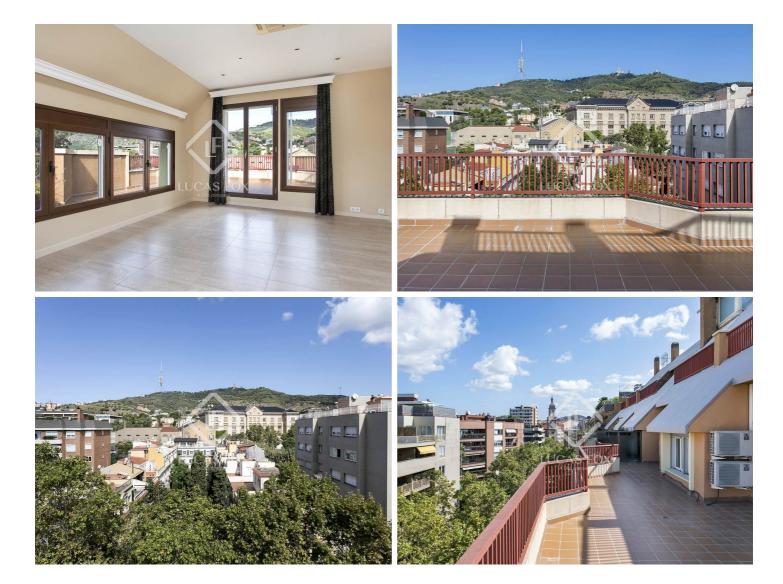

### 4-bedroom duplex penthouse with large terraces and 2 parking spaces, for rent in Sant Gervasi-La Bonanova.

This wonderful duplex penthouse is located on Calle Mandri in the Sant Gervasi- La Bonanova neighbourhood of Barcelona's exclusive Zona Alta. Set within a corner building, the property offers stunning views to Collserola and the city.

This property stands out for its large terraces, perfect for making the most of the Mediterranean climate and watching the sun set. The apartment is rented unfurnished however 2 parking spaces are included in the price.

An excellent option for families seeking a home in a peaceful location close to some of the city's best schools. There are many restaurants and fine bars in the area which is also well connected to the rest of the city.