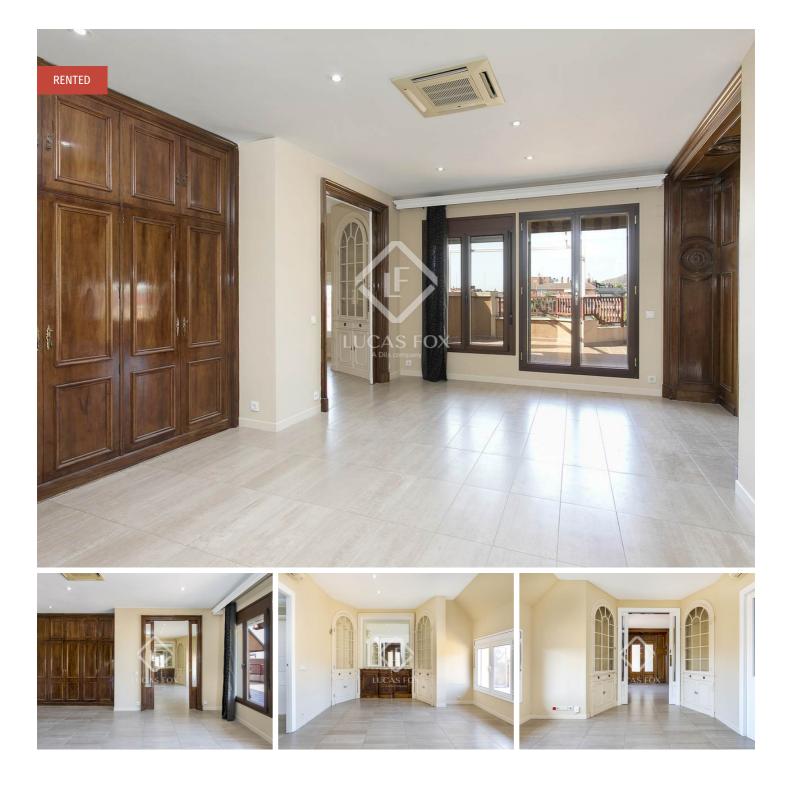

### 4-bedroom duplex penthouse with large terraces and 2 parking spaces, for rent in Sant Gervasi-La Bonanova.

This wonderful duplex penthouse is located on Calle Mandri in the Sant Gervasi- La Bonanova neighbourhood of Barcelona's exclusive Zona Alta. Set within a corner building, the property offers stunning views to Collserola and the city.

On the lower floor of the duplex we find the living-dining room which receives abundant natural light thanks to its elevated position and access to a terrace. The kitchen is fully equipped and there is also a laundry and service area. A bedroom, bathroom and a large office which could be used as an additional bedroom complete this level. The remaining 3 bedrooms and 3 bathrooms (1 of which is an en-suite) are on the upper level from which there is access to a further terrace.

This property stands out for its large terraces, perfect for making the most of the Mediterranean climate and watching the sun set. The apartment is rented unfurnished however 2 parking spaces are included in the price.