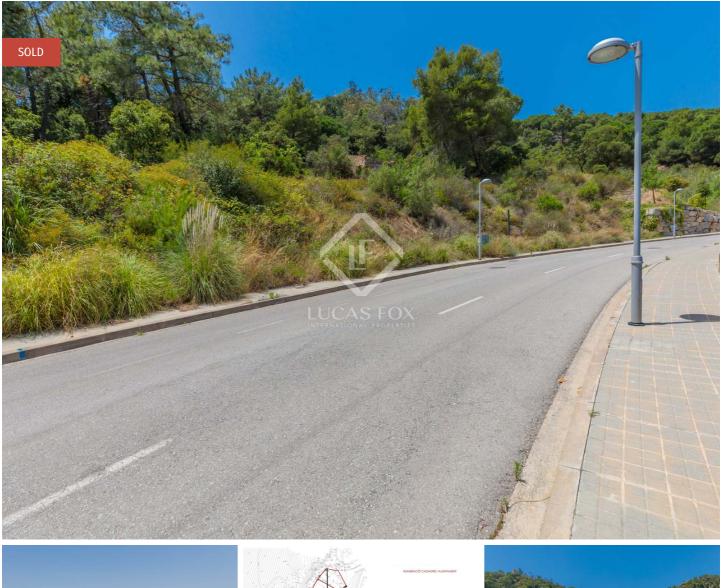

# Several building plots with a floor area ratio of 30%, for sale in Blanes, close to all services.

These building plots are located in a private development in Cala Sant Francesc, in a well established area of Blanes near the sea, the beach, the port and all services.

The six plots have a floor area ratio of 30% and a size range of 1,001 m<sup>2</sup> to 2,398 m<sup>2</sup>, and cost between  $\leq$ 440,000 and  $\leq$ 600,000.

- Plot 15: 1,504 m² (€470,000)
- Plot 17: 2,398 m<sup>2</sup> (€600,000)
- Plot 18: 1,234 m<sup>2</sup> (€440,000)