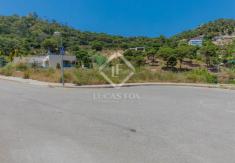

# Several building plots with a floor area ratio of 30%, for sale in Blanes, close to all services.

These building plots are located in a private development in Cala Sant Francesc, in a well established area of Blanes near the sea, the beach, the port and all services.

The six plots have a floor area ratio of 30% and a size range of 1,001 m<sup>2</sup> to 2,398 m<sup>2</sup>, and cost between  $\leq$ 440,000 and  $\leq$ 600,000.

- Plot 15: 1,504 m² (€470,000)
- Plot 17: 2,398 m<sup>2</sup> (€600,000)
- Plot 18: 1,234 m<sup>2</sup> (€440,000)