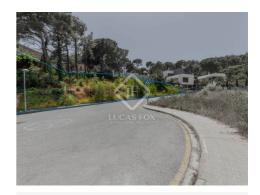

# Several building plots with a floor area ratio of 30%, for sale in Blanes, close to all services.

These building plots are located in a private development in Cala Sant Francesc, in a well established area of Blanes near the sea, the beach, the port and all services.

The six plots have a floor area ratio of 30% and a size range of 1,001 m<sup>2</sup> to 2,398 m<sup>2</sup>, and cost between  $\leq$ 440,000 and  $\leq$ 600,000.

- Plot 15: 1,504 m² (€470,000)
- Plot 17: 2,398 m<sup>2</sup> (€600,000)
- Plot 18: 1,234 m<sup>2</sup> (€440,000)