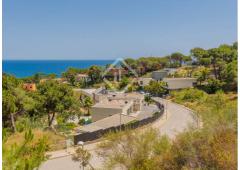

The six plots have a floor area ratio of 30% and a size range of 1,001 m<sup>2</sup> to 2,398 m<sup>2</sup>, and cost between  $\leq$ 440,000 and  $\leq$ 600,000.

- Plot 15: 1,504 m² (€470,000)
- Plot 17: 2,398 m<sup>2</sup> (€600,000)
- Plot 18: 1,234 m<sup>2</sup> (€440,000)